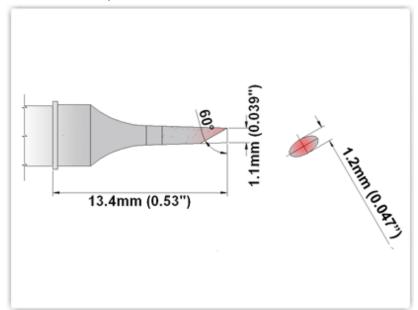

## **Technical Specifications**

ES75BV011

Bevel 60° 1.10mm (0.04")

Tip Style: Bevel

Tip Width: 1.10mm (0.04")
Tip Length: 13.40mm (0.53")

75 Type Cartridge<sup>1</sup>: 350°C - 398°C

RoHS Compliant<sup>2</sup> / Lead Free: YES