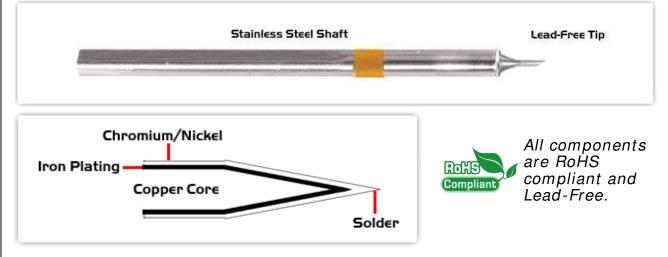

## Material Composition

<sup>1</sup> Easy Braid Co. tip cartridges will typically idle within a temperature range of +/-1.1°C. However, there is variation in idle temperature across tip geometries within an individual temperature series. Easy Braid Co. offers a wide variety of tip geometries from 0.25mm fine point tip to 5mm chisel. The length and geometry of a tip will have an influence on the tip idle temperature. To accurately measure idle temperature it will depend greatly on the measurement method, technique and equipment used. Two different methods or the use of alternative equipment will produce different test results.