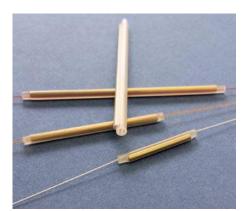

## **PS-3A-X40/US**

Fiber optic fusion splice protector sleeve

\_\_\_\_\_

## **Product Features**

- Provides mechanical and environmental protection to fiber splices after fusion splicing
- Bellcore (Telcordia) GR-1380-CORE Certification
- UL 224 approved YDPU2.E467437 high quality materials
- Pre-shrunk heat bonded design for faster installation
- Single fibre aperture for easier fiber insertion
- Encapsulated and centred reinforcing pin with tapered ends
- 25+ years of specialist manufacturing experience with proven long-term reliability
- Compatible with most optic fibers, splice trays and splice ovens
- RoHS & REACH Compliant and Conflict Free