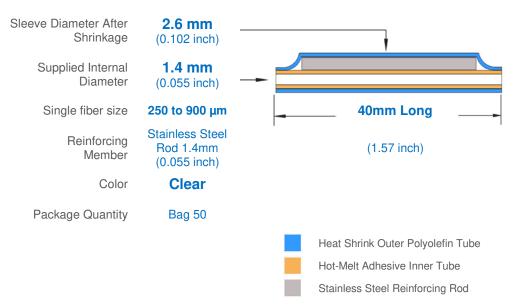

## **Product Specification**



## **PS-3A-X40/US**

Fiber optic fusion splice protector sleeve

\_\_\_\_\_

## **Product Dimensions**



## **Product Features**

- Provides mechanical and environmental protection to fiber splices after fusion splicing
- Bellcore (Telcordia) GR-1380-CORE Certification
- UL 224 approved YDPU2.E467437 high quality materials
- Pre-shrunk heat bonded design for faster installation
- Single fibre aperture for easier fiber insertion
- Encapsulated and centred reinforcing pin with tapered ends
- 25+ years of specialist manufacturing experience with proven long-term reliability
- Compatible with most optic fibers, splice trays and splice ovens
- RoHS & REACH Compliant and Conflict Free











www.finishadapt.com

© 2019 Finishadapt Ltd v.001