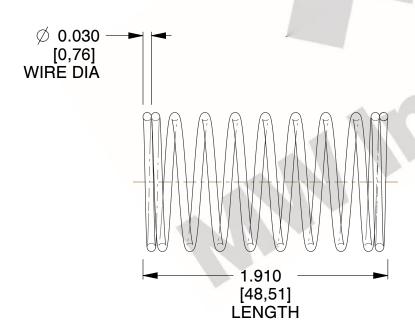

## **NOTES:**

1. Material: Stainless Steel

2. Finish: Glod Irridite

3. Ends: Closed

4. Total Coils: 10.000

Sugg. Max. Deflection: 0.590 (in)
 Sugg. Max. Load: 2.300 (lbs)

7. All Drawing Dimensions are in Inches [mm]