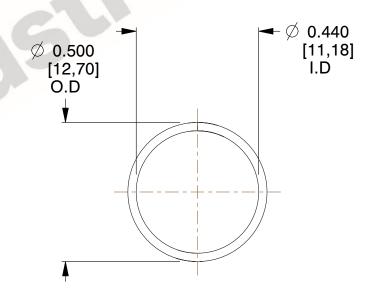

## **NOTES:**

1. Material: Stainless Steel

2. Finish: Glod Irridite

3. Ends: Closed

4. Total Coils: 10.000

Sugg. Max. Deflection: 0.590 (in)
 Sugg. Max. Load: 2.300 (lbs)

7. All Drawing Dimensions are in Inches [mm]