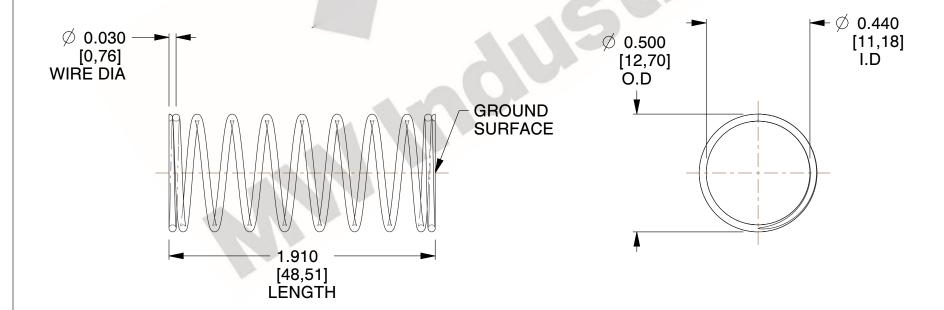

## **NOTES:**

1. Material: Stainless Steel

2. Finish: Glod Irridite 3. Ends: Closed and Ground

4. Total Coils: 10.000

5. Sugg. Max. Deflection: 0.440 (in) 6. Sugg. Max. Load : 2.300 (lbs)

7. All Drawing Dimensions are in Inches [mm]