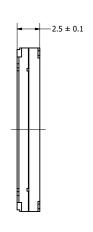

Top View

Side View

**Bottom View** 

| Items                 | Specifications | Conditions  |                                                 |                                                       |           |          |  |  |
|-----------------------|----------------|-------------|-------------------------------------------------|-------------------------------------------------------|-----------|----------|--|--|
| Sound Pressure Level  | 94             | dB (@ 10cm) |                                                 |                                                       |           |          |  |  |
| Resonant Frequency    | 850            | Hz          | REVISION HISTORY                                |                                                       |           |          |  |  |
| Frequency Range       | 850 ~ 10,000   | Hz          | REV                                             | DESCRIPTION                                           | DATE      | APPROVED |  |  |
| Nominal Power         | 1              | W           |                                                 | Released from Engineering                             | 10/2/2017 | C.E.     |  |  |
| Max. Power            | 1.3            | W           | 1                                               | Updated drawing, specs                                | 4/11/2018 | C.E.     |  |  |
| Impedance             | 8              | Ω           | NOTES (                                         |                                                       |           |          |  |  |
| Cone Material         | Polymer        |             | All dimensions are in mm unless otherwise noted |                                                       |           |          |  |  |
| Mount Type            | Flush Mount    |             |                                                 | 2) All tolerances are ± 0.2 mm unless otherwise noted |           |          |  |  |
| Storage Temperature   | -40 ~ +85      | °C          |                                                 | 3) All parts meet RoHS                                |           |          |  |  |
| Operating Temperature | -30 ~ +70      | °C          |                                                 | 4) Subject to change or redrawn without notice        |           |          |  |  |
| Weight                | 2.25           | g           |                                                 |                                                       |           |          |  |  |