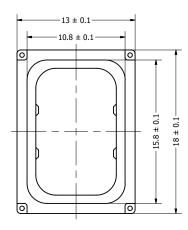

Top View

Side View

**Bottom View** 

| Items                 | Specifications | Conditions  |                                                 |                                                       |           |          |  |  |
|-----------------------|----------------|-------------|-------------------------------------------------|-------------------------------------------------------|-----------|----------|--|--|
| Sound Pressure Level  | 94             | dB (@ 10cm) |                                                 |                                                       |           |          |  |  |
| Resonant Frequency    | 850            | Hz          | REVISION HISTORY                                |                                                       |           |          |  |  |
| Frequency Range       | 850 ~ 10,000   | Hz          | REV                                             | DESCRIPTION                                           | DATE      | APPROVED |  |  |
| Nominal Power         | 1              | W           |                                                 | Released from Engineering                             | 10/2/2017 | C.E.     |  |  |
| Max. Power            | 1.3            | W           | 1                                               | Updated drawing, specs                                | 4/11/2018 | C.E.     |  |  |
| Impedance             | 8              | Ω           | NOTES (                                         |                                                       |           |          |  |  |
| Cone Material         | Polymer        |             | All dimensions are in mm unless otherwise noted |                                                       |           |          |  |  |
| Mount Type            | Flush Mount    |             |                                                 | 2) All tolerances are ± 0.2 mm unless otherwise noted |           |          |  |  |
| Storage Temperature   | -40 ~ +85      | °C          |                                                 | 3) All parts meet RoHS                                |           |          |  |  |
| Operating Temperature | -30 ~ +70      | °C          |                                                 | 4) Subject to change or redrawn without notice        |           |          |  |  |
| Weight                | 2.25           | g           |                                                 |                                                       |           |          |  |  |