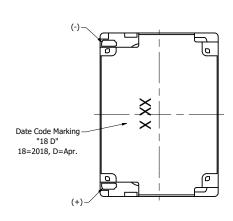

Top View

Side View

**Bottom View** 

| Items                 | Specifications | Conditions  |                                                 |                                                       |           |          |  |  |
|-----------------------|----------------|-------------|-------------------------------------------------|-------------------------------------------------------|-----------|----------|--|--|
| Sound Pressure Level  | 94             | dB (@ 10cm) |                                                 |                                                       |           |          |  |  |
| Resonant Frequency    | 850            | Hz          | REVISION HISTORY                                |                                                       |           |          |  |  |
| Frequency Range       | 850 ~ 10,000   | Hz          | REV                                             | DESCRIPTION                                           | DATE      | APPROVED |  |  |
| Nominal Power         | 1              | W           |                                                 | Released from Engineering                             | 10/2/2017 | C.E.     |  |  |
| Max. Power            | 1.3            | W           | 1                                               | Updated drawing, specs                                | 4/11/2018 | C.E.     |  |  |
| Impedance             | 8              | Ω           | NOTES (                                         |                                                       |           |          |  |  |
| Cone Material         | Polymer        |             | All dimensions are in mm unless otherwise noted |                                                       |           |          |  |  |
| Mount Type            | Flush Mount    |             |                                                 | 2) All tolerances are ± 0.2 mm unless otherwise noted |           |          |  |  |
| Storage Temperature   | -40 ~ +85      | °C          |                                                 | 3) All parts meet RoHS                                |           |          |  |  |
| Operating Temperature | -30 ~ +70      | °C          |                                                 | 4) Subject to change or redrawn without notice        |           |          |  |  |
| Weight                | 2.25           | g           |                                                 |                                                       |           |          |  |  |