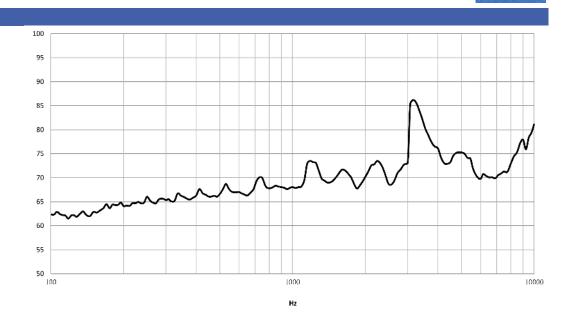

# **Operating Characteristics**

| ELECTRICAL                |                 |  |  |  |
|---------------------------|-----------------|--|--|--|
| Rated Voltage             | 3.0 Vо-р        |  |  |  |
| Operating Voltage         | 2.5 to 4.5 Vo-p |  |  |  |
| Coil Resistance           | 10 ± 1.5 Ω      |  |  |  |
| Max Current<br>at V Rated | 120 mA          |  |  |  |
| ACOUSTIC                  |                 |  |  |  |
| Min SPL at V Rated        | d 80 dB         |  |  |  |
| Test Conditions           | 10 cm           |  |  |  |
| fo                        | 3100 Hz         |  |  |  |