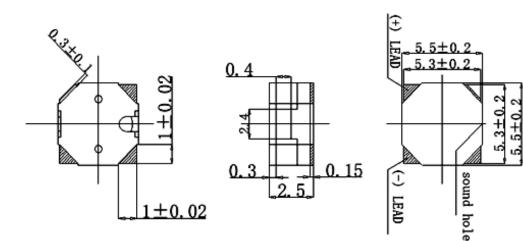

### General tolerance = ±0.5 mm and all measurements in mm unless otherwise noted.

| Revision | Description                                                                                        | Ву | Date       |
|----------|----------------------------------------------------------------------------------------------------|----|------------|
| 4-2020   | Updated Mechanical Drawing - added default tol. +/- 0.5 mm, default resonant freq. tol. +/- 500 Hz | WS | 2020-09-08 |
| 5-2023   | Updated photo. Updated to 2-page format.                                                           | CT | 2023-01-24 |