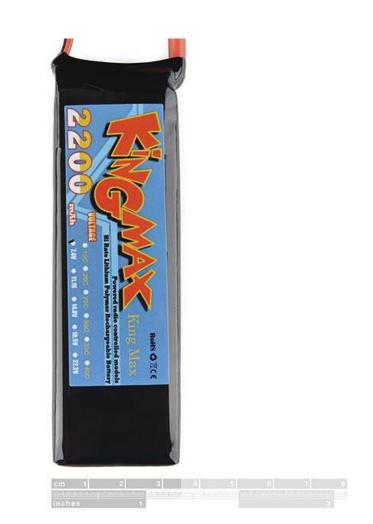

## FEATURES

- 7.4V 2-cell pack •
- 2200mAh of charge •
- 30C continuous discharge rate •
- JST-XH charge plug •
- Dean's Connector discharge leads 138.5mm x 47.5mm x 24.5mm •

https://www.sparkfun.com/products/11856-19-18