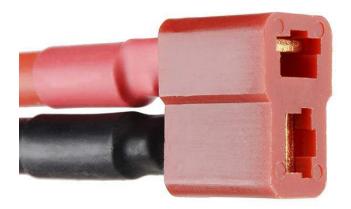

## FEATURES

- 7.4V 2-cell pack •
- 2200mAh of charge •
- 30C continuous discharge rate •
- JST-XH charge plug •
- Dean's Connector discharge leads 138.5mm x 47.5mm x 24.5mm •

https://www.sparkfun.com/products/11856-19-18