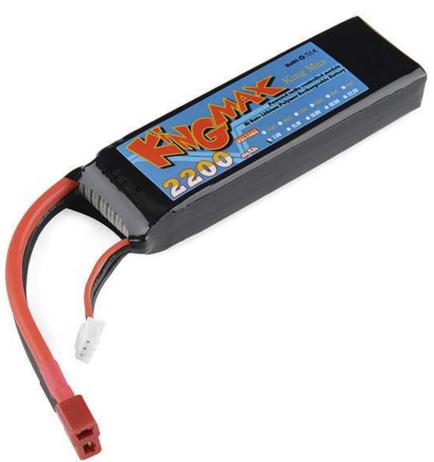

## Lithium Ion Battery - 2200mAh 7.4v

PRT-11856 ROHS

This high discharge LiPo is a great way to power any R/C, robotic, or portable project. This is an excellent choice for anything that requires a small battery with a lot of punch. The voltage is low enough not to tax your regulating circuits, and the discharge rate is high enough to accommodate a lot of electronics and a few small motors.

The battery has two cells and outputs 7.4V storing 2200mAh of charge. Because this is a dual cell battery pack, a special charger is needed. This battery is not compatible with single cell chargers. A compatible charger is listed below.

## FEATURES

- 7.4V 2-cell pack •
- 2200mAh of charge •
- 30C continuous discharge rate •
- JST-XH charge plug •
- Dean's Connector discharge leads 138.5mm x 47.5mm x 24.5mm •

https://www.sparkfun.com/products/11856-19-18