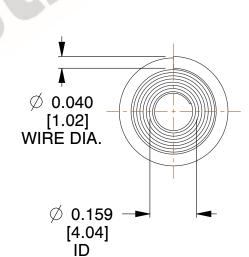

## **NOTES:**

1. Material: Stainless Steel

2. Total Coils: 9.000

3. Solid Height: 0.450 (in)

4. Finish: ZINC 5. Ends: Closed

6. All Drawing Dimensions are in Inches [mm]

**COMPONENT** 

This file and any associated information and specifications are provided for reference and evaluation purposes only, and is subject to change without notice. MW Industries makes no representations, warranties or guarantees as to the appropriateness, accuracy, completeness, or suitability for any purpose, of the file, information or specifications. You are solely responsible for the use of the file, information or specifications.

3.060

SCALE

TA-2204CS

TAPERED SPRINGS

UNIT
INCH [mm]
SHEET

**TAPERED SPRINGS** 

1 of 1