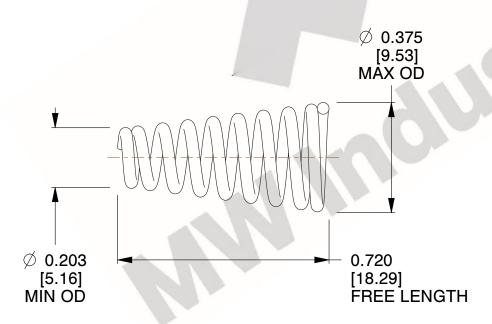

## **NOTES:**

1. Material: Stainless Steel

2. Total Coils: 9.000

3. Solid Height: 0.450 (in)

4. Finish: ZINC 5. Ends: Closed

6. All Drawing Dimensions are in Inches [mm]

**COMPONENT** 

This file and any associated information and specifications are provided for reference and evaluation purposes only, and is subject to change without notice. MW Industries makes no representations, warranties or guarantees as to the appropriateness, accuracy, completeness, or suitability for any purpose, of the file, information or specifications. You are solely responsible for the use of the file, information or specifications.

3.060

SCALE

TA-2204CS

TAPERED SPRINGS

UNIT
INCH [mm]
SHEET

**TAPERED SPRINGS** 

1 of 1