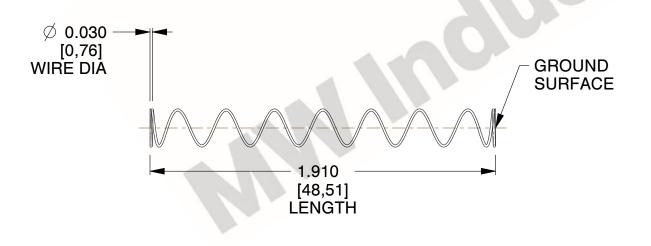

## **NOTES:**

1. Material : Music Wire 2. Finish : Glod Irridite

3. Ends: Closed and Ground

4. Total Coils: 10.000

5. Sugg. Max. Deflection : 3.300 (in)6. Sugg. Max. Load : 2.300 (lbs)

7. All Drawing Dimensions are in Inches [mm]