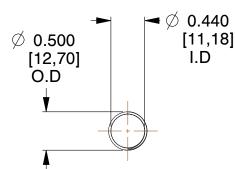

## **NOTES:**

1. Material : Music Wire 2. Finish : Glod Irridite

3. Ends: Closed and Ground

4. Total Coils: 10.000

5. Sugg. Max. Deflection : 3.300 (in)6. Sugg. Max. Load : 2.300 (lbs)

7. All Drawing Dimensions are in Inches [mm]