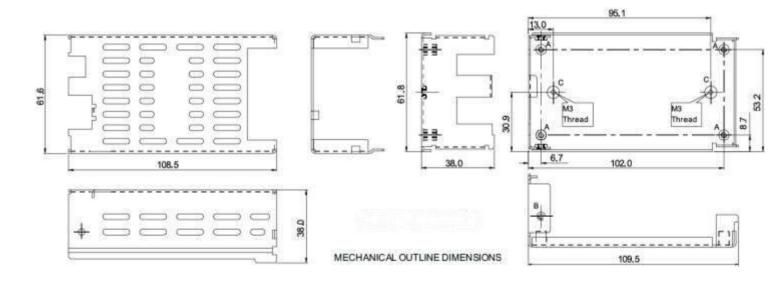

## **Features**

- For use with ABC/MBC40 and ABC/MBC60
- Non-Corrosive
- Easy Assembly
- 4.3" x 2.4" x 1.3" (109.5 x 61.5 x 31.9 mm)
- Rugged construction
- Access for AC and DC connectors
- Mounting hardware included

## Specifications for part number: Cover-60-XBC

| Derating Guidelines     | Ambient > 30°C, derate by 1.3 W/°C to 40°C. 25 CFM recommended to circulate air |
|-------------------------|---------------------------------------------------------------------------------|
| Contents                | Cover Base, Cover Top, Insulator, Mounting Screws                               |
| Mechanical Dimensions   | 4.3" x 2.4" x 1.3" (109.5 x 61.5 x 31.9 mm)                                     |
| Cover and Base Material | EG (Zintec) / CRC (Powder coating/Passivation), 1.0 mm                          |