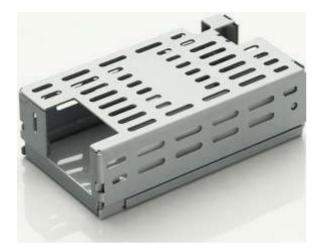

## ABC/MBC40 and 60 Cover Part Number: Cover-60-XBC

## **Features**

- For use with ABC/MBC40 and ABC/MBC60
- Non-Corrosive
- Easy Assembly
- 4.3" x 2.4" x 1.3" (109.5 x 61.5 x 31.9 mm)
- Rugged construction
- Access for AC and DC connectors
- Mounting hardware included