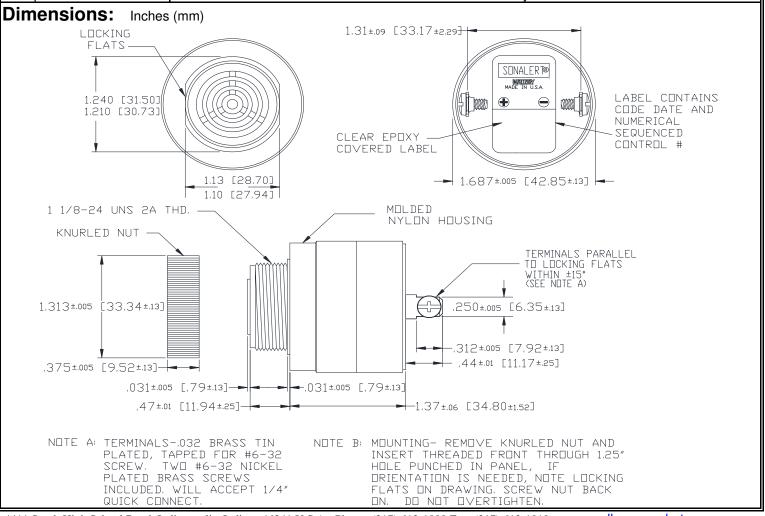

## MALLORY Mallory Sonalert Products,Inc. Sales Outline Drawing

Part #: SC648MAN

Revision:

| Specifications:       | MILITARY UNIT                                                                              |
|-----------------------|--------------------------------------------------------------------------------------------|
| Sound Level Category  | Loud                                                                                       |
| Mode of Operation     | Continuous                                                                                 |
| Voltage Rating        | 10 to 48 VAC/DC                                                                            |
| Frequency             | 2900 ± 500 Hz                                                                              |
| Loudness @ Min Vdc    | 80 dB(A) @ 2 Feet and 10 Vdc                                                               |
| Loudness @ Max Vdc    | 95 dB(A) @ 2 Feet and 48 Vdc                                                               |
| Current Draw          | 4-26mA                                                                                     |
| Housing Material      | 6/6 Nylon, Color: Black                                                                    |
| Storage Temperature   | -65° to +85° C                                                                             |
| Operating Temperature | -40° to +85° C                                                                             |
| Panel Mounting        | Recommended hole size is 1.25"(31.75mm). Thread front will fit standard 30mm(1.181") hole. |
| Knurled Nut           | Used to attach part to panel. The max recommended torque is 10 in-lbs.                     |
| Weight (Typical)      | 2.1 oz (60g)                                                                               |
| NEMA 3R,4X, & 12      | Approved with use of ACC03.                                                                |
| Options               | Please contact factory.                                                                    |