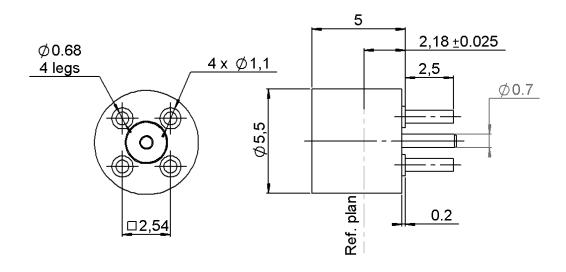

STRAIGHT JACK RECEPTACLE SOLDER LEGS - LIMITED DETENT

PAGE 1/2 ISSUE **04-01-17B** SERIES **SMP** PART NUMBER **R222426300** 

All dimensions are in mm.

| COMPONENTS                        | MATERIALS                           | PLATING (μm)                                         |
|-----------------------------------|-------------------------------------|------------------------------------------------------|
| Body Center contact Outer contact | STAINLESS STEEL<br>BERYLLIUM COPPER | GOLD 0.5 OVER NICKEL 2<br>GOLD 1.27 OVER NICKEL 1.27 |
| Insulator Gasket Others parts     | PTFE                                |                                                      |
| -                                 | -                                   |                                                      |