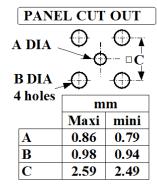

STRAIGHT JACK RECEPTACLE SOLDER LEGS - LIMITED DETENT

PAGE 1/2 ISSUE **04-01-17B** SERIES **SMP** PART NUMBER **R222426300** 

All dimensions are in mm.

| COMPONENTS                        | MATERIALS                           | PLATING (μm)                                         |
|-----------------------------------|-------------------------------------|------------------------------------------------------|
| Body Center contact Outer contact | STAINLESS STEEL<br>BERYLLIUM COPPER | GOLD 0.5 OVER NICKEL 2<br>GOLD 1.27 OVER NICKEL 1.27 |
| Insulator Gasket Others parts     | PTFE                                |                                                      |
| -                                 | -                                   |                                                      |