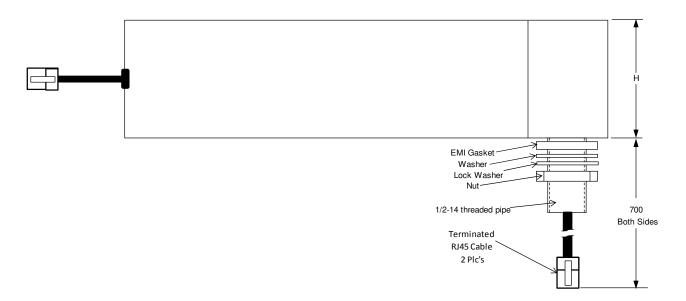

### 4. Mechanical Dimensions in mm, ±2mm:

| ITG Part Number | L   | W  | Н  |
|-----------------|-----|----|----|
| F2780Y001L-004  | 200 | 70 | 50 |