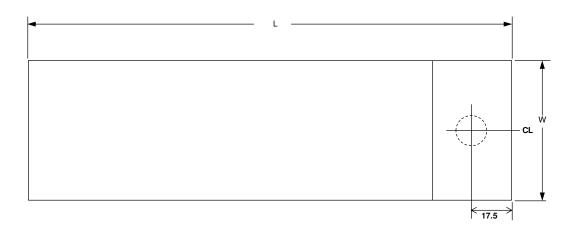

### 4. Mechanical Dimensions in mm, ±2mm:

| ITG Part Number | L   | W  | Н  |
|-----------------|-----|----|----|
| F2780Y001L-004  | 200 | 70 | 50 |