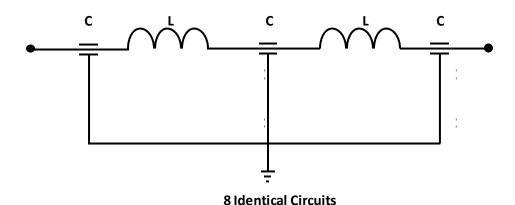

## F2780Y Series



#### 1. Features :

- MRI Room CAT5 filter provides clean signal and data into MRI rooms through RJ45 Connector. The filters provide 100dB attenuation from 100MHz to 10GHz.
- Voltage Rating: 100VDC
- · Hi-Pot: Line to Ground: 200VDC for 2 sec
- Ambient Temperature Range: -25°C To +85°C
- · Filter components are encapsulated in a plated metal enclosure
- · The filters comply with UL and cUL construction requirements



#### 2. Electrical Characteristics:

| ITG Part Number | Operating Current (A) at 60°C Output terminal(AV |    |
|-----------------|--------------------------------------------------|----|
| F2780Y001L-004  | 1                                                | M4 |

#### 3. Schematic:





# **F2780Y Series**



### 4. Mechanical Dimensions in mm, ±2mm:

| ITG Part Number | L   | W  | Н  |
|-----------------|-----|----|----|
| F2780Y001L-004  | 200 | 70 | 50 |