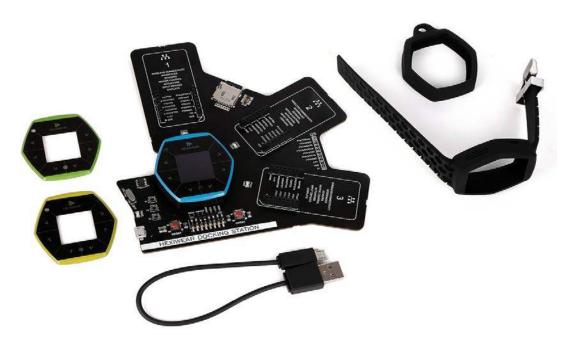

## THE COMPLETE HEXIWEAR DEVELOPMENT KIT.

The Power User Pack will let you use Hexiwear to its fullest potential. The Docking station will let you expand Hexiwear's functionality with hundreds of additional sensors using click boards. You can turn it into a wearable in a second – either a smartwatch using the sporty wristband, or perhaps a keychain using the soft cover. A USB cable and top-glasses in two additional colors are also complete the package.

Hexiwear
Hexiwear Docking Station
Black Wristband
Black soft cover
Two additional front masks (yellow and green)
USB cable

Designed and produced by