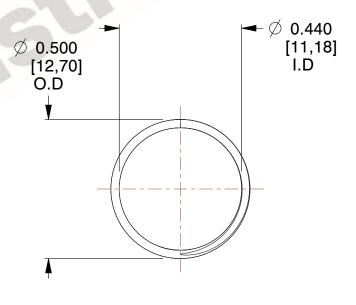

## **NOTES:**

1. Material : Stainless Steel

2. Finish: Glod Irridite

3. Ends: Closed and Ground

4. Total Coils: 10.000

Sugg. Max. Deflection: 0.190 (in)
 Sugg. Max. Load: 2.300 (lbs)

7. All Drawing Dimensions are in Inches [mm]