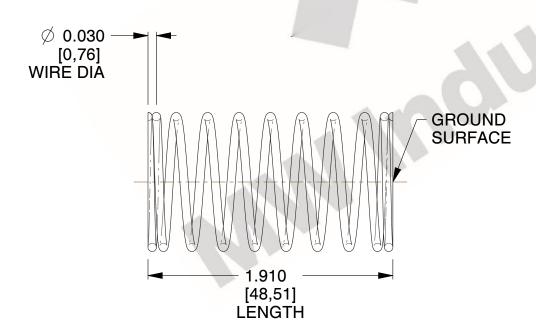

## **NOTES:**

1. Material : Stainless Steel

2. Finish: Glod Irridite

3. Ends: Closed and Ground

4. Total Coils: 10.000

Sugg. Max. Deflection: 0.190 (in)
 Sugg. Max. Load: 2.300 (lbs)

7. All Drawing Dimensions are in Inches [mm]