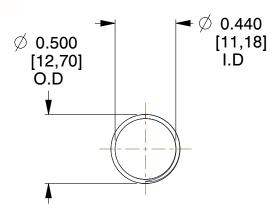

## **NOTES:**

1. Material: Spring Steel

2. Finish: Glod Irridite

3. Ends: Closed and Ground

4. Total Coils: 10.000

5. Sugg. Max. Deflection: 0.800 (in) 6. Sugg. Max. Load: 2.300 (lbs)

7. All Drawing Dimensions are in Inches [mm]