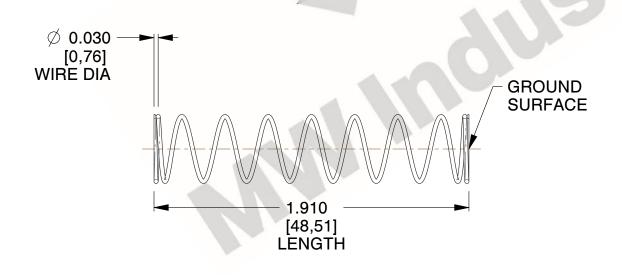

## **NOTES:**

1. Material: Spring Steel

2. Finish: Glod Irridite

3. Ends: Closed and Ground

4. Total Coils: 10.000

5. Sugg. Max. Deflection: 0.800 (in) 6. Sugg. Max. Load: 2.300 (lbs)

7. All Drawing Dimensions are in Inches [mm]