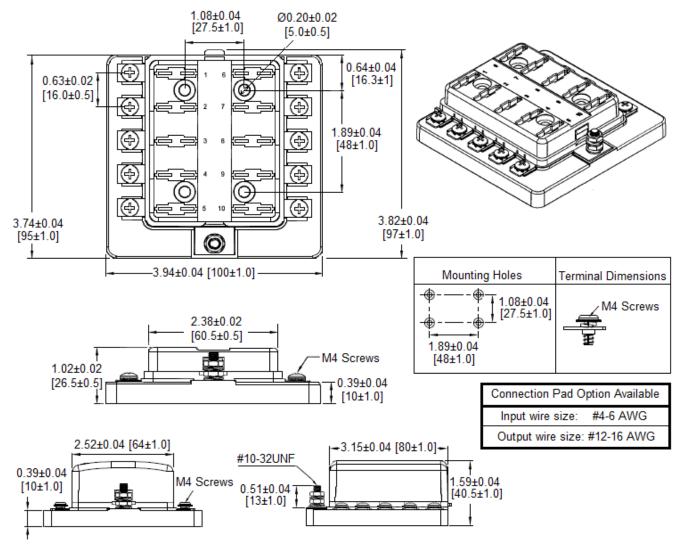

## Mechanical Dimensions: Inches [mm]

Warning:

-Operation beyond the specified maximum ratings or improper use may result in damage and possible electrical arcing and/or flame.

-Avoid contact of device with chemical solvent. Prolonged contact may damage the device performance.