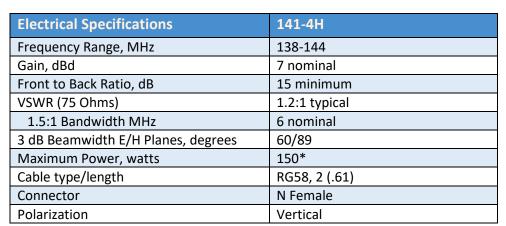

## Model 141-4H VHF Yagi Antenna

## **Key Features**



Balanced "AntennaFeed" system with built-in ferrite beads current balun is impervious to moisture, ice and harsh environments. It has a clean radiation pattern and no tuning is required.



Flexible feedline interface simplifies installation and connector waterproofing problems



Stainless steel hardware and strong square aluminum support boom for trouble-free service life









| Mechanical Specifications             | 141-4H                                |
|---------------------------------------|---------------------------------------|
| Number of Elements                    | 4                                     |
| Boom Length, feet (m)                 | 44 (1.73)                             |
| Boom Material                         | 1" by 1" square tube 6061-T6 aluminum |
| Element Material                      | .25" diameter 6061-T6 aluminum rod    |
| Mast Diameter, inches, (cm)           | 1.25-2.00 (3.2-5.1)                   |
| Mounting                              | Rear                                  |
| Wind Surface Areas, feet <sup>2</sup> | .4 (.037)                             |
| Wind Survival, mph (kph)              | 125 (200)