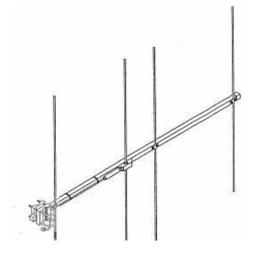

## Model 141-4H VHF Yagi Antenna

Flexible feedline interface simplifies installation and connector waterproofing problems

Stainless steel hardware and strong square aluminum support boom for trouble-free service life

| Mechanical Specifications             | 141-4H                                |
|---------------------------------------|---------------------------------------|
| Number of Elements                    | 4                                     |
| Boom Length, feet (m)                 | 44 (1.73)                             |
| Boom Material                         | 1" by 1" square tube 6061-T6 aluminum |
| Element Material                      | .25" diameter 6061-T6 aluminum rod    |
| Mast Diameter, inches, (cm)           | 1.25-2.00 (3.2-5.1)                   |
| Mounting                              | Rear                                  |
| Wind Surface Areas, feet <sup>2</sup> | .4 (.037)                             |
| Wind Survival, mph (kph)              | 125 (200)                             |
| Weight, pounds (kg)                   | 2.0 (.9)                              |