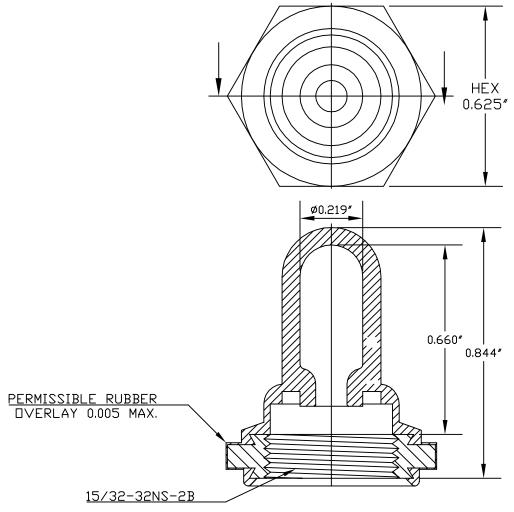

acids and lubricating oils

Agency Recognition: E-SEELS and HEXSEALS are UL-listed to UL

Std. 50 types 1-13, and meet CSA standards.

Installation: If a reducing adaptor is required - see page 14 of

HEXSEAL catalog HEX200 for part numbers and drawing.