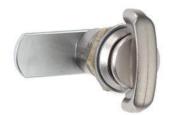

# Compression latches with key-type knob

Zinc alloy

### MATERIAL

Rotor, stator and knob in nickel-plated zinc alloy.

### FEATURES AND APPLICATIONS

CM compression latches are particularly suitable for applications on cabinets or doors subject to strong vibrations.

The lever rotation is only possible through the knob compression.