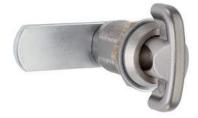

# Compression latches with key-type knob

Zinc alloy

### MATERIAL

Rotor, stator and knob in nickel-plated zinc alloy.

### FEATURES AND APPLICATIONS

CM compression latches are particularly suitable for applications on cabinets or doors subject to strong vibrations.

The lever rotation is only possible through the knob compression.