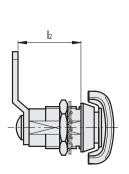

### FEATURES AND APPLICATIONS

CM compression latches are particularly suitable for applications on cabinets or doors subject to strong vibrations.

The lever rotation is only possible through the knob compression.

| _  | B 4 |  |
|----|-----|--|
| ι. | IVI |  |
|    |     |  |

| CM. |        | ▼ ·         |      |    |    | <b>V</b> | <b>~</b> |    |    |
|-----|--------|-------------|------|----|----|----------|----------|----|----|
|     | Code   | Description | Н    | D  | 1  | l1       | l2       | h  | 44 |
|     | 421211 | CM.32-20    | 32   | 36 | 16 | 20       | 20       | 15 | 63 |
|     | 421213 | CM.36-25    | 35.5 | 36 | 16 | 20       | 25       | 15 | 65 |