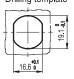

## Drilling template

|      | Conversion Table |   |    |      |  |  |  |  |  |  |
|------|------------------|---|----|------|--|--|--|--|--|--|
| H    |                  |   | 12 |      |  |  |  |  |  |  |
| mm   | inch             | П | mm | inch |  |  |  |  |  |  |
| 32   | 1.26             | Ш | 20 | 0.79 |  |  |  |  |  |  |
| 35.5 | 1.40             | П | 25 | 0.00 |  |  |  |  |  |  |