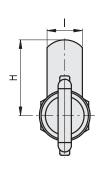

# Compression latches with key-type knob

Zinc alloy

## Drilling template

|      | Conversion Table |   |    |      |  |  |  |  |  |  |
|------|------------------|---|----|------|--|--|--|--|--|--|
| H    |                  |   | 12 |      |  |  |  |  |  |  |
| mm   | inch             | П | mm | inch |  |  |  |  |  |  |
| 32   | 1.26             | Ш | 20 | 0.79 |  |  |  |  |  |  |
| 35.5 | 1.40             | П | 25 | 0.00 |  |  |  |  |  |  |