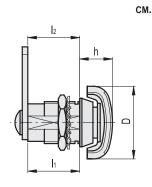

## Drilling template

|      | Conversion Table |   |    |      |  |  |  |  |  |  |
|------|------------------|---|----|------|--|--|--|--|--|--|
| H    |                  |   | 12 |      |  |  |  |  |  |  |
| mm   | inch             | П | mm | inch |  |  |  |  |  |  |
| 32   | 1.26             | Ш | 20 | 0.79 |  |  |  |  |  |  |
| 35.5 | 1.40             | П | 25 | 0.00 |  |  |  |  |  |  |

| _  | B 4 |  |
|----|-----|--|
| ι. | IVI |  |
|    |     |  |

| CM. |        | ▼ ·         |      |    |    | <b>V</b> | <b>~</b> |    |    |
|-----|--------|-------------|------|----|----|----------|----------|----|----|
|     | Code   | Description | Н    | D  | 1  | l1       | l2       | h  | 44 |
|     | 421211 | CM.32-20    | 32   | 36 | 16 | 20       | 20       | 15 | 63 |
|     | 421213 | CM.36-25    | 35.5 | 36 | 16 | 20       | 25       | 15 | 65 |