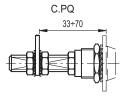

| _  | B 4 |  |
|----|-----|--|
| ι. | IVI |  |
|    |     |  |

| CM. |        | ▼ ·         |      |    |    | <b>V</b> | <b>~</b> |    |    |
|-----|--------|-------------|------|----|----|----------|----------|----|----|
|     | Code   | Description | Н    | D  | 1  | l1       | l2       | h  | 44 |
|     | 421211 | CM.32-20    | 32   | 36 | 16 | 20       | 20       | 15 | 63 |
|     | 421213 | CM.36-25    | 35.5 | 36 | 16 | 20       | 25       | 15 | 65 |