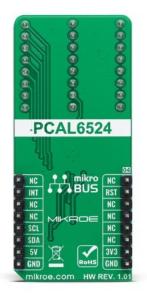

#### PID: MIKROE-4801

**Expand 10 Click** is a compact add-on board that contains a multi-port I/O expander. This board features the PCAL6524, a 24-bit general-purpose I/O expander providing remote I/O expansion for most MCU's families via the Fast-mode Plus I2C-serial interface from NXP Semiconductors. The PCAL6524 has a built-in level shifting feature that makes it highly flexible in power supply systems where communication between incompatible I/O voltages is required. It allows seamless communications with next-generation low voltage microprocessors and microcontrollers on the interface and peripherals at a higher voltage on the port side. This Click board<sup>™</sup> provides a simple solution when additional I/Os are needed while keeping interconnections to a minimum in system monitoring applications, industrial controllers, portable equipment, and many more.

## Specifications

| Туре             | Port expander                                                                                                                                                            |
|------------------|--------------------------------------------------------------------------------------------------------------------------------------------------------------------------|
| Applications     | Can be used system monitoring applications,<br>industrial controllers, portable equipment, and<br>many more                                                              |
| On-board modules | PCAL6524 - 24-bit ultra-low-voltage translating<br>general-purpose I/O expander from NXP<br>Semiconductors                                                               |
| Key Features     | Low power consumption, bidirectional voltage-<br>level translation, Agile I/O features, Fast-mode<br>Plus I2C-serial interface, reset and interrupt<br>feature, and more |
| Interface        | I2C                                                                                                                                                                      |
| ClickID          | No                                                                                                                                                                       |
| Compatibility    | mikroBUS                                                                                                                                                                 |
| Click board size | L (57.15 x 25.4 mm)                                                                                                                                                      |
| Input Voltage    | 3.3V or 5V                                                                                                                                                               |