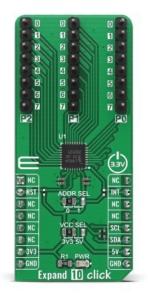

#### PID: MIKROE-4801

**Expand 10 Click** is a compact add-on board that contains a multi-port I/O expander. This board features the PCAL6524, a 24-bit general-purpose I/O expander providing remote I/O expansion for most MCU's families via the Fast-mode Plus I2C-serial interface from NXP Semiconductors. The PCAL6524 has a built-in level shifting feature that makes it highly flexible in power supply systems where communication between incompatible I/O voltages is required. It allows seamless communications with next-generation low voltage microprocessors and microcontrollers on the interface and peripherals at a higher voltage on the port side. This Click board<sup>™</sup> provides a simple solution when additional I/Os are needed while keeping interconnections to a minimum in system monitoring applications, industrial controllers, portable equipment, and many more.

## Specifications

| Туре             | Port expander                                                                                                                                                            |
|------------------|--------------------------------------------------------------------------------------------------------------------------------------------------------------------------|
| Applications     | Can be used system monitoring applications,<br>industrial controllers, portable equipment, and<br>many more                                                              |
| On-board modules | PCAL6524 - 24-bit ultra-low-voltage translating<br>general-purpose I/O expander from NXP<br>Semiconductors                                                               |
| Key Features     | Low power consumption, bidirectional voltage-<br>level translation, Agile I/O features, Fast-mode<br>Plus I2C-serial interface, reset and interrupt<br>feature, and more |
| Interface        | I2C                                                                                                                                                                      |
| ClickID          | No                                                                                                                                                                       |
| Compatibility    | mikroBUS                                                                                                                                                                 |
| Click board size | L (57.15 x 25.4 mm)                                                                                                                                                      |
| Input Voltage    | 3.3V or 5V                                                                                                                                                               |