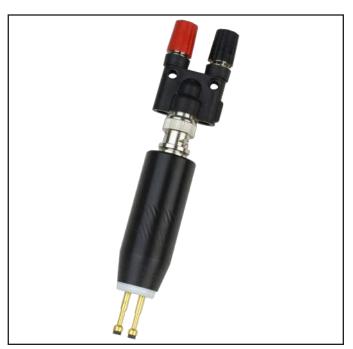

# Two-Point Resistance Probe Installation, Operation and Maintenance

United States of America

Figure 1. Desco 19297 Two-Point Resistance Probe

#### **Description**

The Desco 19297 Two-Point Resistance Probe meets ANSI/ESD STM11.13-2015 requirements for testing the resistance of small samples or small areas on a larger sample. It utilizes two gold plated, spring-loaded pins with conductive rubber electrodes at the point of contact. The two electrodes measure 0.125" in diameter and are spaced 0.50" between centers. Replacement pins are available as item 19299.