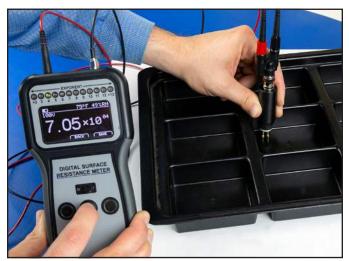

Figure 2. Using the Two-Point Resistance Probe with the Desco 19290 Digital Surface Resistance Meter