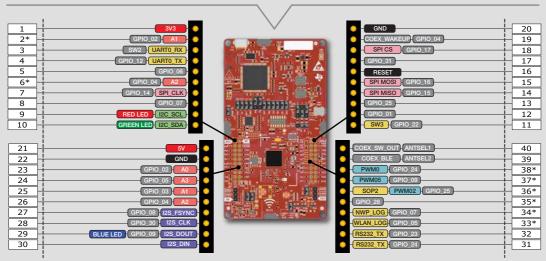

#### PART NO: LAUNCHXL-CC3235S

\*These pins are not connected to the Launchpad Connector by default.