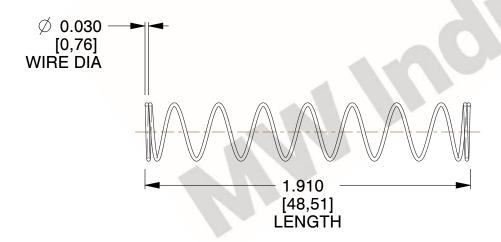

## **NOTES:**

1. Material: Stainless Steel

2. Finish: Glod Irridite

3. Ends: Closed

4. Total Coils: 10.000

5. Sugg. Max. Deflection: 1.500 (in) 6. Sugg. Max. Load: 2.300 (lbs)

7. All Drawing Dimensions are in Inches [mm]