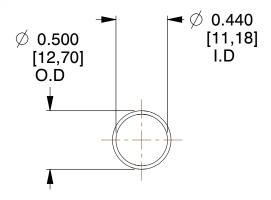

## **NOTES:**

1. Material: Stainless Steel

2. Finish: Glod Irridite

3. Ends: Closed

4. Total Coils: 10.000

5. Sugg. Max. Deflection: 1.500 (in) 6. Sugg. Max. Load: 2.300 (lbs)

7. All Drawing Dimensions are in Inches [mm]