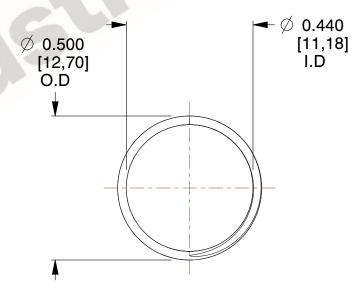

## **NOTES:**

1. Material : Music Wire 2. Finish : Glod Irridite

3. Ends: Closed and Ground

4. Total Coils: 10.000

5. Sugg. Max. Deflection: 0.580 (in)6. Sugg. Max. Load: 2.300 (lbs)

7. All Drawing Dimensions are in Inches [mm]

3.000

SCALE

11772

COMPONENT

COMPRESSION SPRINGS

UNIT
INCH [mm]
SHEET

**SPRINGS** 

1 of 1