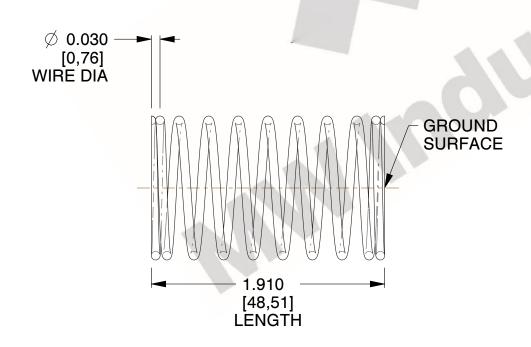

## **NOTES:**

1. Material : Music Wire 2. Finish : Glod Irridite

3. Ends: Closed and Ground

4. Total Coils: 10.000

5. Sugg. Max. Deflection: 0.580 (in)6. Sugg. Max. Load: 2.300 (lbs)

7. All Drawing Dimensions are in Inches [mm]

3.000

SCALE

11772

COMPONENT

COMPRESSION SPRINGS

UNIT
INCH [mm]
SHEET

**SPRINGS** 

1 of 1