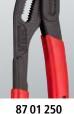

87 00 100

- > Pinch quard prevents fingers being pinched
- > 11 adjustment positions

In every size: perfect for gripping, holding, pressing, and bending with the ingenious self-locking effect.

87 01 125

87 01 400 US

87 00 100

87 01 560 US

The slim head provides firm grip even in tight spaces

Work with only one hand to open, slide on the workpiece, and push top jaw down with your finger

Self-locking and durable - can handle substantial force applied on handle when locked in place