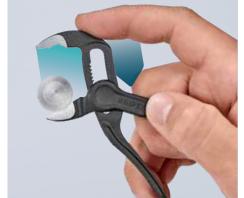

## Grips like a big tool: The smallest water pump pliers in the world with full functional capability

- ► Compact design and slim head provides firm grip even in tight spaces
- ▶ One-handed quick adjustment for fitting various workpiece sizes
- ► Secure gripping capacity up to 1"
- > Box-joint design provides high stability
- > Gripping surfaces with special hardened teeth
- > Self-locking on pipes and nuts: no slipping on the workpiece and low hand-force required

87 00 100

87 01 560 US

The slim head provides firm grip even in tight spaces

Work with only one hand to open, slide on the workpiece, and push top jaw down with your finger

Self-locking and durable - can handle substantial force applied on handle when locked in place