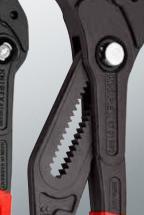

## Grips like a big tool: The smallest water pump pliers in the world with full functional capability

- ► Compact design and slim head provides firm grip even in tight spaces
- ▶ One-handed quick adjustment for fitting various workpiece sizes
- ► Secure gripping capacity up to 1"
- > Box-joint design provides high stability
- > Gripping surfaces with special hardened teeth
- > Self-locking on pipes and nuts: no slipping on the workpiece and low hand-force required

87 00 100

- > Pinch quard prevents fingers being pinched
- > 11 adjustment positions

In every size: perfect for gripping, holding, pressing, and bending with the ingenious self-locking effect.

87 01 125

87 01 400 US

87 00 100

87 01 560 US

The slim head provides firm grip even in tight spaces

Work with only one hand to open, slide on the workpiece, and push top jaw down with your finger

Self-locking and durable - can handle substantial force applied on handle when locked in place