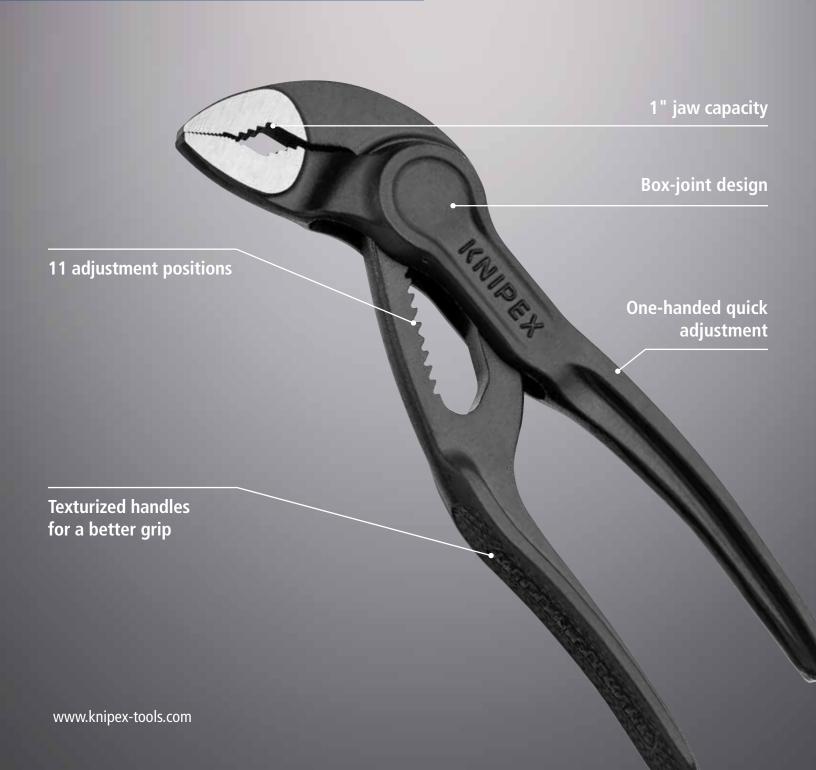

## Grips like a big tool: The smallest water pump pliers in the world with full functional capability

- ► Compact design and slim head provides firm grip even in tight spaces
- ▶ One-handed quick adjustment for fitting various workpiece sizes
- ► Secure gripping capacity up to 1"
- > Box-joint design provides high stability
- > Gripping surfaces with special hardened teeth
- > Self-locking on pipes and nuts: no slipping on the workpiece and low hand-force required

87 00 100

- > Pinch quard prevents fingers being pinched
- > 11 adjustment positions

In every size: perfect for gripping, holding, pressing, and bending with the ingenious self-locking effect.

87 01 125

87 01 400 US

87 00 100

87 01 560 US

The slim head provides firm grip even in tight spaces

Work with only one hand to open, slide on the workpiece, and push top jaw down with your finger

Self-locking and durable - can handle substantial force applied on handle when locked in place