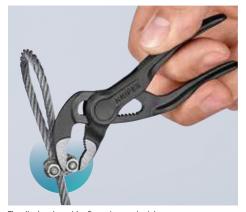

## Grips like a big tool: The smallest water pump pliers in the world with full functional capability

- ► Compact design and slim head provides firm grip even in tight spaces
- ▶ One-handed quick adjustment for fitting various workpiece sizes
- ► Secure gripping capacity up to 1"
- > Box-joint design provides high stability
- > Gripping surfaces with special hardened teeth
- > Self-locking on pipes and nuts: no slipping on the workpiece and low hand-force required

87 00 100

87 01 560 US

The slim head provides firm grip even in tight spaces

Work with only one hand to open, slide on the workpiece, and push top jaw down with your finger

Self-locking and durable - can handle substantial force applied on handle when locked in place