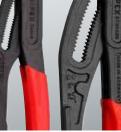

## Grips like a big tool: The smallest water pump pliers in the world with full functional capability

- ► Compact design and slim head provides firm grip even in tight spaces
- ▶ One-handed quick adjustment for fitting various workpiece sizes
- ► Secure gripping capacity up to 1"
- > Box-joint design provides high stability
- > Gripping surfaces with special hardened teeth
- > Self-locking on pipes and nuts: no slipping on the workpiece and low hand-force required

87 00 100

- > Pinch quard prevents fingers being pinched
- > 11 adjustment positions

In every size: perfect for gripping, holding, pressing, and bending with the ingenious self-locking effect.

87 01 125

87 01 400 US

87 00 100

87 01 560 US

The slim head provides firm grip even in tight spaces

Work with only one hand to open, slide on the workpiece, and push top jaw down with your finger

Self-locking and durable - can handle substantial force applied on handle when locked in place