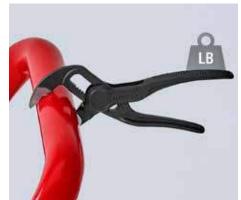

## Grips like a big tool: The smallest water pump pliers in the world with full functional capability

- ► Compact design and slim head provides firm grip even in tight spaces
- ▶ One-handed quick adjustment for fitting various workpiece sizes
- ► Secure gripping capacity up to 1"
- > Box-joint design provides high stability
- > Gripping surfaces with special hardened teeth
- > Self-locking on pipes and nuts: no slipping on the workpiece and low hand-force required

87 00 100

87 01 560 US

The slim head provides firm grip even in tight spaces

Work with only one hand to open, slide on the workpiece, and push top jaw down with your finger

Self-locking and durable - can handle substantial force applied on handle when locked in place