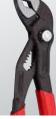

## KNIPEX Cobra® XS

At only 4" in length, this is anything but a toy!

## Grips like a big tool: The smallest water pump pliers in the world with full functional capability

- ► Compact design and slim head provides firm grip even in tight spaces
- ▶ One-handed quick adjustment for fitting various workpiece sizes
- ► Secure gripping capacity up to 1"
- > Box-joint design provides high stability
- > Gripping surfaces with special hardened teeth
- > Self-locking on pipes and nuts: no slipping on the workpiece and low hand-force required