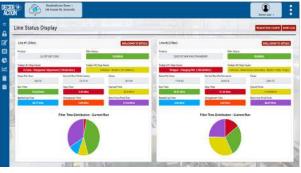

hedule Determine if you have adequate PM program as well as pinpoint recurring issues. Revise your PM program for existing assets or machinery
- Improve scheduling through historical analysis of change times

Several deployment options to meet your exct needs



### 2442

Cloud Platform Web-based service

Monthly Subscription Licensing model with set-up and implementation costs

> No 3rd party hardware required



### CLOUD

Cloud Platform Web-linked service Choice of hosting options

Combo CAPEX and annual subscription licensing service and maintenance charges

> Minimal additional hardware needed



### ON PREMISE

Traditional infrastructure Servers on site Hosted by client

CAPEX model with annual maintenance and service licensing charges

Requires platform hardware and infrastructure





# Are you ready to **DECIDE4ACTION**?

Start the conversation today...

864.458.7587 sales@decide4action.com www.DECIDE4ACTION.com