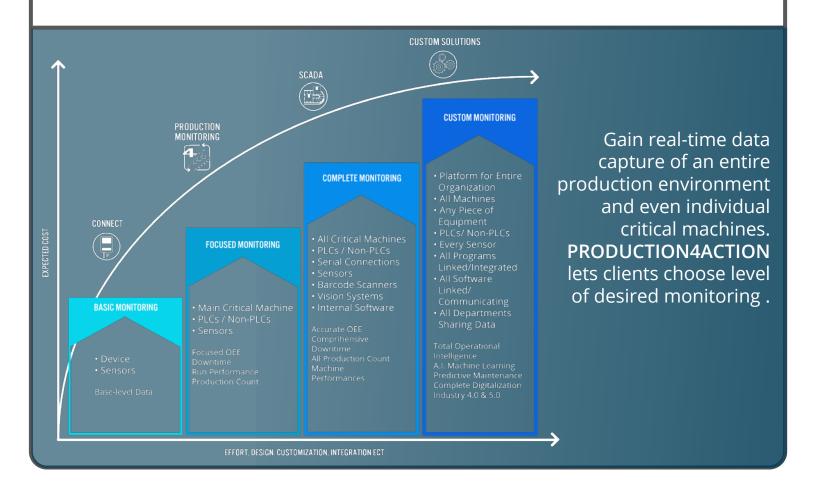

# PRODUCTION 4 STATE OF ACTION 4

PRODUCTION4ACTION developed by DECIDE4ACTION is a cost effective approach to automatic data capture that allows the line operators to supplement, rather than create, the production information using a simple and reliable automatic data collection system.





## **KEY FEATURES**

- Determines the real bottlenecks and trouble spots in the process
- Capable of deriving data from existing network capable PLC hardware
- Automatically maintains an event log for each stop by production line
- Easy to use requiring little operator training
- Easily accommodates the seamless integration with other software modules
- Measurement tool for reviewing performance over time.
- Real-time analysis of performance indicators
- Metrics focus on OEE—how effective manufacturing equipment is utilized
- Track mechanical maintenance utilization for mechanics performing electrical / mechanical breakdowns as well as other downtime repairs
- Measure shift performances by line for team comparisons and accountability
- More accurate measurement of changeover time
- Cap