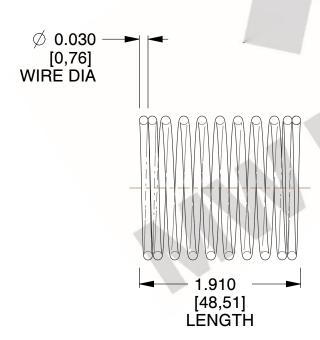

## **NOTES:**

1. Material : Music Wire 2. Finish : Glod Irridite

3. Ends: Closed

4. Total Coils: 10.000

Sugg. Max. Deflection: 0.280 (in)
Sugg. Max. Load: 2.300 (lbs)

7. All Drawing Dimensions are in Inches [mm]