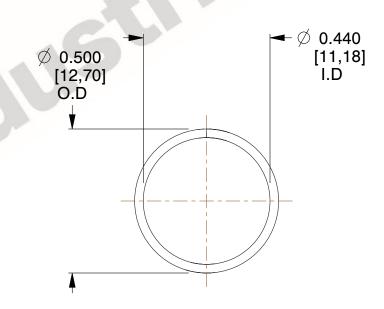

## **NOTES:**

1. Material : Music Wire 2. Finish : Glod Irridite

3. Ends: Closed

4. Total Coils: 10.000

Sugg. Max. Deflection: 0.280 (in)
Sugg. Max. Load: 2.300 (lbs)

7. All Drawing Dimensions are in Inches [mm]