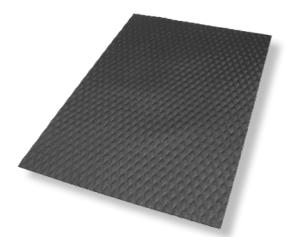

## Traction Tread Mats

## Slip-Resistant Mats • Indoor

Traction Tread mats are designed to provide slip-resistant floor protection in a variety of settings.

- Slip-Resistant & Safe Certified high-traction by the National Floor Safety Institute (NFSI)
- $\bullet$  Durable-1/8" solid nitrile rubber provides years of service life and will not crack or curl
- Versatile Grease/oil proof; chemical resistant; welding safe
- ESD rating of electrically conductive