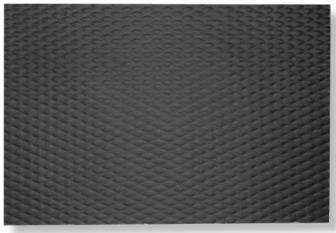

## Traction Tread Mats

## Slip-Resistant Mats • Indoor

Traction Tread mats are designed to provide slip-resistant floor protection in a variety of settings.

- Slip-Resistant & Safe Certified high-traction by the National Floor Safety Institute (NFSI)
- $\bullet$  Durable-1/8" solid nitrile rubber provides years of service life and will not crack or curl
- Versatile Grease/oil proof; chemical resistant; welding safe
- ESD rating of electrically conductive