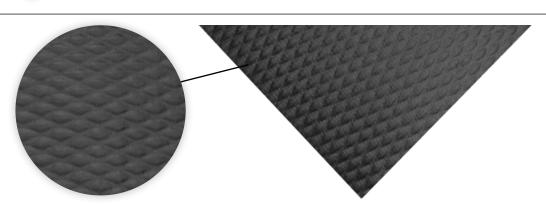

## Traction Tread Mats

## Slip-Resistant Mats • Indoor

Traction Tread mats are designed to provide slip-resistant floor protection in a variety of settings.

- Slip-Resistant & Safe Certified high-traction by the National Floor Safety Institute (NFSI)
- $\bullet$  Durable-1/8" solid nitrile rubber provides years of service life and will not crack or curl
- Versatile Grease/oil proof; chemical resistant; welding safe
- ESD rating of electrically conductive

Solid nitrile rubber provides years of service life and will not crack or curl