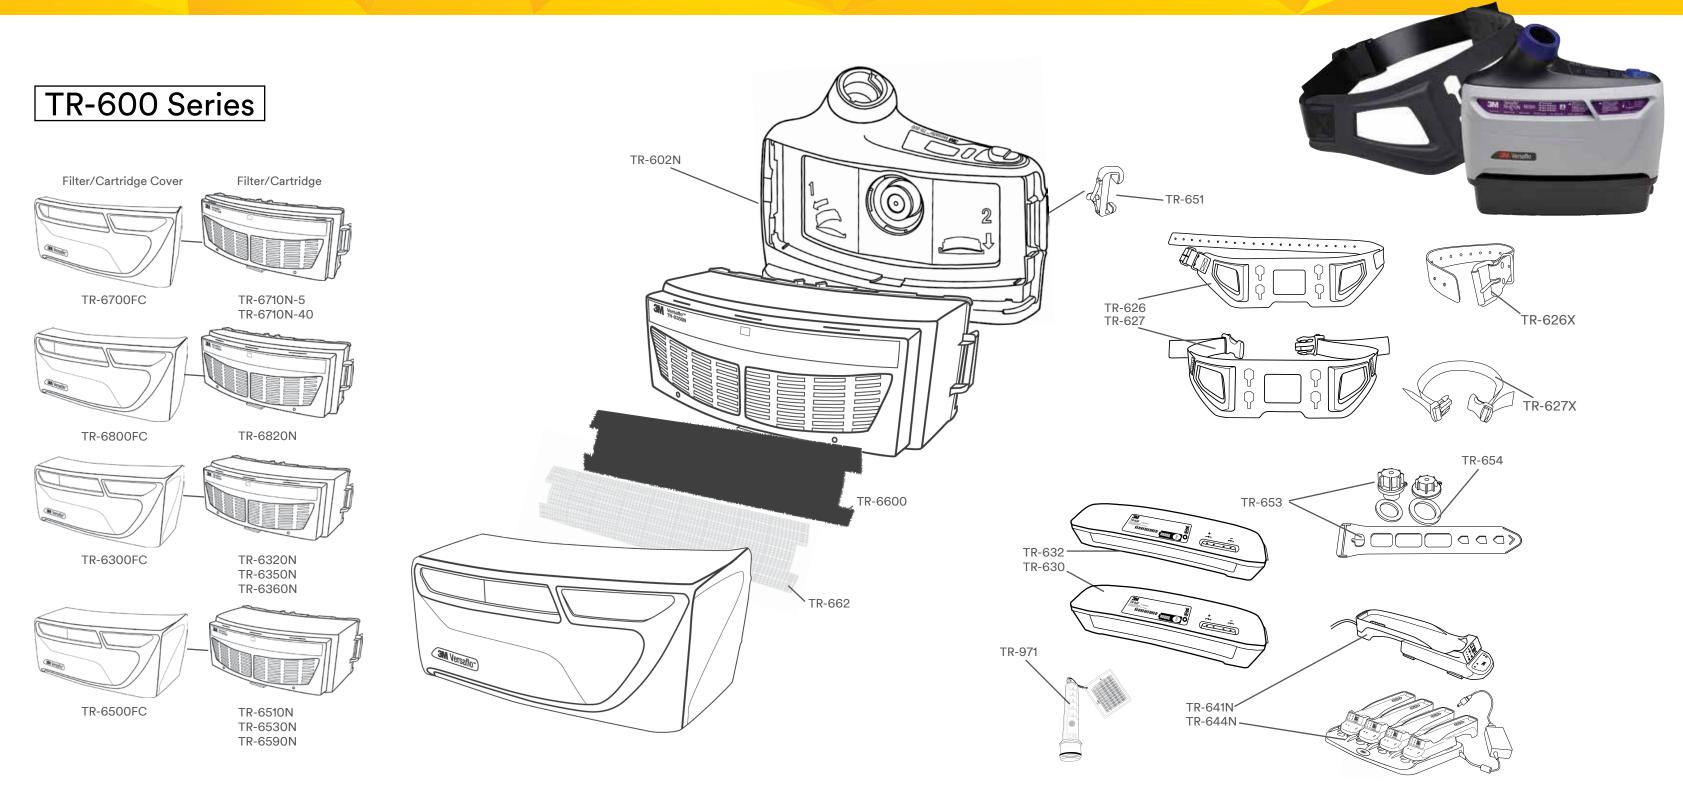

## Parts and Accessories

| Part Number/AAD                       | General Description      | Description                                                                                                                                                                                                                                                                                                                                                                                                                       | Replace when maximum life is reached or when/if:                                                                                      | UPC Ordering #                             |
|---------------------------------------|--------------------------|-----------------------------------------------------------------------------------------------------------------------------------------------------------------------------------------------------------------------------------------------------------------------------------------------------------------------------------------------------------------------------------------------------------------------------------|---------------------------------------------------------------------------------------------------------------------------------------|--------------------------------------------|
| System Kits                           |                          |                                                                                                                                                                                                                                                                                                                                                                                                                                   |                                                                                                                                       |                                            |
| TR-600-ECK/37375                      | Easy Clean PAPR Kit      | Kit includes: S-433L Hood with Integrated Head Suspension, BT-30 Length Adjusting Breathing Tube, TR-6710N (HE) Filter, TR-641N Single Station Battery Charger, BT-922 Breathing Tube Cover, TR-602N PAPR Unit, TR-630 Standard Battery, TR-627 Easy Clean Belt, TR-6700 Filter Cover, TR-6600 Prefilter (x2), TR-662 Spark Arrestor (x2), TR-971 Airflow Indicator                                                               | replace component(s) in kit based on guidance in table below, and/or reference component user instructions                            | 00051131373754                             |
| TR-600-HIK/37374                      | Heavy Industry PAPR Kit  | Kit includes: M-307 Respiratory Hard Hat Assembly with Premium Visor and Faceseal, TR-602N PAPR Unit, TR-632 High Capacity Battery, BT-30 Length Adjusting Breathing Tube, TR-626 High Durability Belt, TR-6530N OV/AG/HE Cartridge, TR-6500 Filter Cover, TR-641N Single Station Battery Charger Kit, TR-971 Airflow Indicator, BT-926 High Temperature Breathing Tube Cover, TR-6600 Prefilter (x2), TR-662 Spark Arrestor (x2) | replace component(s) in kit based on guidance in table below, and/or reference component user instructions                            | 00051131373747                             |
| TR-600-HKS/HKL                        | Head Cover PAPR Kit      | Kit includes: S-133 Soft Headtop, TR-971 Airflow Indicator, TR-6710N Filter, TR-641N Single Station Battery Charger, TR-653 Cleaning and Storage Kit, TR-991 Carrying Bag, TR-602N PAPR Unit, TR-630 Standard Battery, BT-30 Length Adjusting Breathing Tube, TR-627 Easy Clean Belt, TR-6700FC Filter Cover                                                                                                                      | replace component(s) in kit based on guidance in table below, and/or reference component user instructions                            | HKS: 00051131274990<br>HKL: 00051131275010 |
| Series Assemblies                     |                          |                                                                                                                                                                                                                                                                                                                                                                                                                                   |                                                                                                                                       |                                            |
| TR-613N/37339                         | PAPR Assembly            | PAPR Assembly: includes blower unit (TR-602N), flow indicator (TR-971), high durability belt (TR-626), standard battery (TR-630), and length adjusting breathing tube (BT-30).                                                                                                                                                                                                                                                    | replace component(s) in assembly based on guidance in table below, and/or reference component user instructions                       | 00051131373396                             |
| TR-614N/37340                         | PAPR Assembly            | PAPR Assembly: includes blower unit (TR-602N), flow indicator (TR-971), Easy clean belt (TR-627), standard battery (TR-630), and length adjusting breathing tube (BT-30).                                                                                                                                                                                                                                                         | replace component(s) in assembly based on guidance in table below, and/or reference component user instructions                       | 00051131373402                             |
| TR-616N/37341                         | PAPR Assembly            | PAPR Assembly: includes blower unit (TR-602N), flow indicator (TR-971), high durability belt (TR-626), high capacity battery (TR-632), and length adjusting breathing tube (BT-30).                                                                                                                                                                                                                                               | replace component(s) in assembly based on guidance in table below, and/or reference component user instructions                       | 00051131373419                             |
| TR-617N/37342                         | PAPR Assembly            | PAPR Assembly: includes blower unit (TR-602N), flow indicator (TR-971), Easy clean belt (TR-627), high capacity battery (TR-632), and length adjusting breathing tube (BT-30).                                                                                                                                                                                                                                                    | replace component(s) in assembly based on guidance in table below, and/or reference component user instructions                       | 00051131373426                             |
| Component Parts (* d                  | enotes alternatives(s) a | vailable)                                                                                                                                                                                                                                                                                                                                                                                                                         |                                                                                                                                       |                                            |
| TR-602N/37338                         | Blower                   | Replacement Blower for Versaflo™ TR-600                                                                                                                                                                                                                                                                                                                                                                                           | damaged or unable to resolve alarms                                                                                                   | 00051131373389                             |
| TR-626/37343                          | Belt*                    | High Durability belt for Versaflo™ TR-600/TR-800 PAPR                                                                                                                                                                                                                                                                                                                                                                             | damaged                                                                                                                               | 00051131373433                             |
| TR-626X/37344                         | Belt Extender            | Belt extender for TR-626 High Durability Belt                                                                                                                                                                                                                                                                                                                                                                                     | damaged                                                                                                                               | 00051131373440                             |
| TR-627/37345                          | Belt*                    | Easy Clean belt for Versaflo™ TR-600/TR-800 PAPR                                                                                                                                                                                                                                                                                                                                                                                  | damaged                                                                                                                               | 00051131373457                             |
| TR-627X/37346                         | Belt Extender            | Belt extender for TR-627 Easy Clean Belt                                                                                                                                                                                                                                                                                                                                                                                          | damaged                                                                                                                               | 00051131373464                             |
| TR-630/37347                          | Battery*                 | Standard battery for Versaflo™ TR-600 PAPR                                                                                                                                                                                                                                                                                                                                                                                        | damaged or no longer achieving desired run-time                                                                                       | 00051131373471                             |
| TR-632/37348                          | Battery*                 | High capacity battery for Versaflo™ TR-600 PAPR                                                                                                                                                                                                                                                                                                                                                                                   | damaged or no longer achieving desired run-time                                                                                       | 00051131373488                             |
| TR-640/37349                          | Charger*                 | Replacement charger cradle for TR-641/TR-644 kits (not shown)                                                                                                                                                                                                                                                                                                                                                                     | damaged, broken, or unable to charge battery                                                                                          | 00051131373495                             |
| TR-641N/37350                         | Charger*                 | Single-bay charger kit for Versaflo™ TR-600/TR-800 PAPR batteries                                                                                                                                                                                                                                                                                                                                                                 | damaged, broken, or unable to charge battery                                                                                          | 00051131373501                             |
| TR-644N/37351                         | Charger*                 | 4-bay charger kit for Versaflo™ TR-600/TR-800 PAPR batteries                                                                                                                                                                                                                                                                                                                                                                      | damaged, broken, or unable to charge battery                                                                                          | 00051131373518                             |
| TR-6600/37354                         | Prefilter                | Prefilter for Versaflo™ TR-600/TR-800 PAPR                                                                                                                                                                                                                                                                                                                                                                                        | damaged or clogged                                                                                                                    | 00051131373549                             |
| TR-662/37355                          | Spark Arrester/Prefilter | Spark arrester/Prefilter for Versaflo™ TR-600/TR-800 PAPR                                                                                                                                                                                                                                                                                                                                                                         | damaged or unable to clean                                                                                                            | 00051131373556                             |
| TR-6710N-5/37357<br>TR-6710N-40/37358 | Filter*                  | HE Filter for Versaflo™ TR-600/TR-800 PAPR                                                                                                                                                                                                                                                                                                                                                                                        | damaged or when change is indicated by the PAPR low flow alarm                                                                        | 00051131373575<br>00051131373582           |
| TR-6820N/37360                        | Filter*                  | HE and Nuisance OV/AG filter for Versaflo™ TR-600/TR-800 PAPR                                                                                                                                                                                                                                                                                                                                                                     | damaged, when change is indicated by the PAPR low flow alarm or when nuisance odor relief is no longer provided                       | 00051131373605                             |
| TR-6320N/37363                        | Filter/Cartridge*        | Acid Gas/HEPA Cartridge for Versaflo™ TR-600/TR-800 PAPR                                                                                                                                                                                                                                                                                                                                                                          | damaged, when change is indicated by the PAPR low flow alarm, when indicated by service life software, or if breakthrough is detected | 00051131373636                             |
| TR-6350N/37365                        | Filter/Cartridge*        | Formaldehyde/HEPA Cartridge for Versaflo™ TR-600/TR-800 PAPR                                                                                                                                                                                                                                                                                                                                                                      | damaged, when change is indicated by the PAPR low flow alarm, when indicated by service life software, or if breakthrough is detected | 00051131373650                             |
| TR-6360N/37364                        | Filter/Cartridge*        | Ammonia/Methylamine/HEPA Cartridge for Versaflo™ TR-600/TR-800 PAPR                                                                                                                                                                                                                                                                                                                                                               | damaged, when change is indicated by the PAPR low flow alarm, when indicated by service life software, or if breakthrough is detected | 00051131373643                             |
| TR-6510N/37361                        | Filter/Cartridge*        | Organic Vapor/HEPA Cartridge for Versaflo™ TR-600/TR-800 PAPR                                                                                                                                                                                                                                                                                                                                                                     | damaged, when change is indicated by the PAPR low flow alarm, when indicated by service life software, or if breakthrough is detected | 50051131373612                             |
| TR-6530N/37362                        | Filter/Cartridge*        | Organic Vapor/Acid Gas/HEPA Cartridge for Versaflo™ TR-600/TR-800 PAPR                                                                                                                                                                                                                                                                                                                                                            | damaged, when change is indicated by the PAPR low flow alarm, when indicated by service life software, or if breakthrough is detected | 00051131373629                             |
| TR-6590N                              | Filter/Cartridge*        | Multi-Gas/HEPA Cartridge for Versaflo™ TR-600 PAPR                                                                                                                                                                                                                                                                                                                                                                                | damaged, when change is indicated by the PAPR low flow alarm, when indicated by service life software, or if breakthrough is detected | 50051131373667                             |
| TR-6700FC/37356                       | Filter Cover             | Filter cover for 6700 series filters for Versaflo™ TR-600/TR-800 PAPR                                                                                                                                                                                                                                                                                                                                                             | damaged or broken. No longer securely attaches to filter/cartridge                                                                    | 00051131373563                             |
| TR-6800FC/37378                       | Filter Cover             | Filter cover for 6800 series filters for Versaflo™ TR-600/TR-800 PAPR                                                                                                                                                                                                                                                                                                                                                             | damaged or broken. No longer securely attaches to filter/cartridge                                                                    | 00051131373785                             |
| TR-6300FC/37380                       | Filter Cover             | Filter cover for 6300 series filter/cartridge for Versaflo™ TR-600/TR-800 PAPR                                                                                                                                                                                                                                                                                                                                                    | damaged or broken. No longer securely attaches to filter/cartridge                                                                    | 00051131373808                             |
| TR-6500FC/37381                       | Filter Cover             | Filter cover for 6500 series filter/cartridge for Versaflo™ TR-600/TR-800 PAPR                                                                                                                                                                                                                                                                                                                                                    | damaged or broken. No longer securely attaches to filter/cartridge                                                                    | 00051131373815                             |
| TR-971/56707                          | Flow Indicator           | Flow indicator for Versaflo™ TR-600/TR-800 PAPR                                                                                                                                                                                                                                                                                                                                                                                   | damaged                                                                                                                               | 00051141567075                             |
| TR-651/37382                          | Filter Latch             | Replacement filter latch assembly for TR-602N blower                                                                                                                                                                                                                                                                                                                                                                              | damaged                                                                                                                               | 00051131373822                             |
| TR-653/37373                          | Cleaning/Storage Kit     | Cleaning and Storage Kit for TR-602N/TR-802N PAPR, and TR-630/TR-632/TR-830 batteries                                                                                                                                                                                                                                                                                                                                             | damaged, broken, gaskets changed after 30 washings                                                                                    | 00051131373730                             |
| TR-654/37384                          | Cleaning/Storage Kit     | Replacement gaskets for TR-653 cleaning and storage kit                                                                                                                                                                                                                                                                                                                                                                           | damaged, broken, gaskets changed after 30 washings                                                                                    | 00051131373846                             |
| BPK-01/17358                          | Backpack*                | Backpack for Versaflo™ TR-600/TR-800 PAPR (not shown)                                                                                                                                                                                                                                                                                                                                                                             | damaged                                                                                                                               | 00051131173583                             |
| TR-655/37385                          | Backpack Adapter         | Backpack Adaptor to connect TR-602N to BPK-01 (not shown)                                                                                                                                                                                                                                                                                                                                                                         | damaged                                                                                                                               | 00051131373853                             |
| TR-329/17362                          | Suspenders*              | Suspenders for use with any Versaflo belt (not shown)                                                                                                                                                                                                                                                                                                                                                                             | damaged                                                                                                                               | 00051131173620                             |
|                                       | Breathing Tube           | <del>-</del>                                                                                                                                                                                                                                                                                                                                                                                                                      | +                                                                                                                                     |                                            |