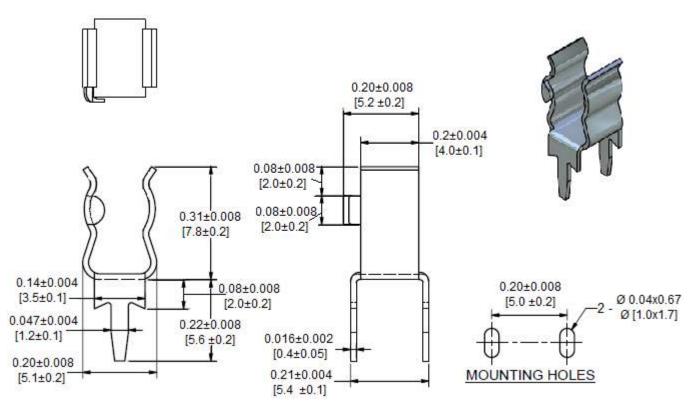

## Mechanical Dimensions: Inches [mm]

-Operation beyond the specified maximum ratings or improper use may result in damage and possible electrical arcing and/or flame.

-Avoid contact of device with chemical solvent. Prolonged contact may damage the device performance. -Not designed for prolonged liquid exposure or submersible applications.