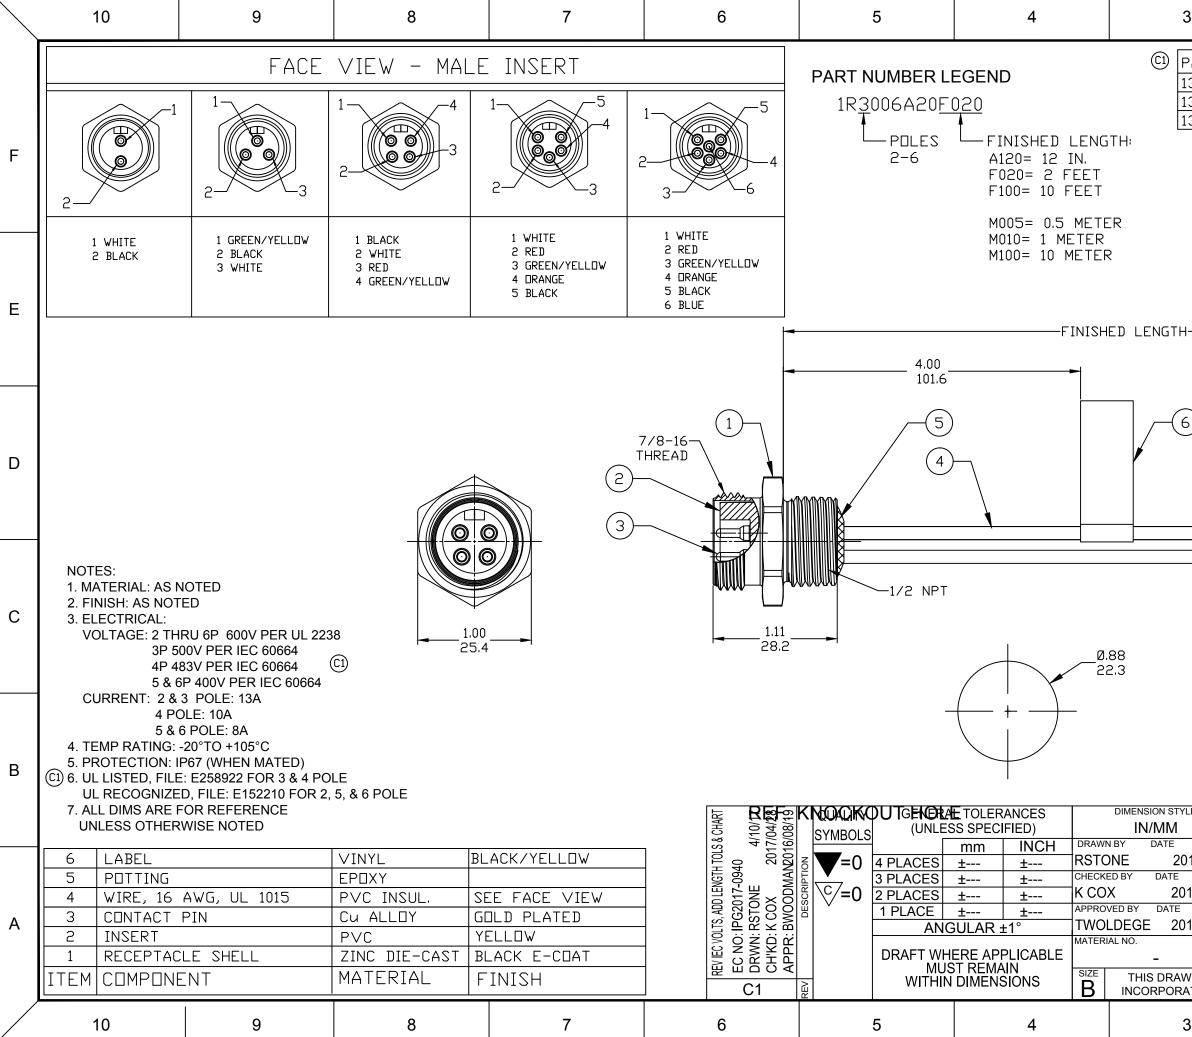

| 3                                                                                                                                                                                                                                                                                                                                             |                                                                                                       | 2                        | 1            |   |
|-----------------------------------------------------------------------------------------------------------------------------------------------------------------------------------------------------------------------------------------------------------------------------------------------------------------------------------------------|-------------------------------------------------------------------------------------------------------|--------------------------|--------------|---|
| PART ND.                                                                                                                                                                                                                                                                                                                                      | 076 1R2006A20A120 12 IN                                                                               |                          |              |   |
| 130013022<br>130013022                                                                                                                                                                                                                                                                                                                        |                                                                                                       | 006A20M010<br>006A20M020 | 1.0M<br>2.0M |   |
|                                                                                                                                                                                                                                                                                                                                               |                                                                                                       |                          |              | F |
| 1                                                                                                                                                                                                                                                                                                                                             |                                                                                                       |                          |              | E |
|                                                                                                                                                                                                                                                                                                                                               |                                                                                                       |                          |              | D |
| C1<br>CABLE LENGTH TOLERANCES<br>>.3M [1FT]: +19mm-0 [ +.75in-0]<br>.39M [1 - 3FT]: +44.5mm-0 [+1.75in-0]                                                                                                                                                                                                                                     |                                                                                                       |                          |              | С |
| .9 - 1.8M [3 - 6FT]: +55.6mm-0 [+2.19in-0]   1.8 - 3.7M [6 - 12FT: +88.9mm-0 [+3.50in-0]   3.7 - 7.3M [12 - 24FT]: +165.1mm-0 [+6.50in-0]   7.3 - 14.6M [24 - 48FT]: +317.5mm-0 [+12.50in-0]   14.6 - 30.5M [48-100FT]: +622.3mm-0 [+24.50in-0]   OVER 30M [100FT] +2% OF FINISHED LENGTH   'LE DESIGN UNITS<br>INCH   OF THIRD ANGLE    INCH |                                                                                                       |                          |              | В |
| 016/08/01                                                                                                                                                                                                                                                                                                                                     | MINI CHANGE RECEPTACLE<br>MALE 2 TO 6P<br>16 AWG                                                      |                          |              |   |
| DO                                                                                                                                                                                                                                                                                                                                            | MOLEX INCORPORATED<br>DOCUMENT NO.<br>SD-130013-120<br>TAINS INFORMATION THAT IS PROPRIETARY TO MOLEX |                          |              |   |
| ATED AND SHOULD NOT BE USED WITHOUT WRITTEN PERMISSION                                                                                                                                                                                                                                                                                        |                                                                                                       |                          |              | Į |
| 3 2                                                                                                                                                                                                                                                                                                                                           |                                                                                                       | 1                        | $\backslash$ |   |