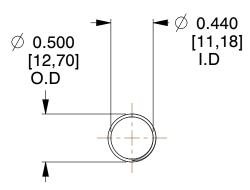

## **NOTES:**

1. Material : Spring Steel

2. Finish: Glod Irridite

3. Ends: Closed and Ground

4. Total Coils: 10.000

Sugg. Max. Deflection: 1.300 (in)
 Sugg. Max. Load: 2.300 (lbs)

7. All Drawing Dimensions are in Inches [mm]