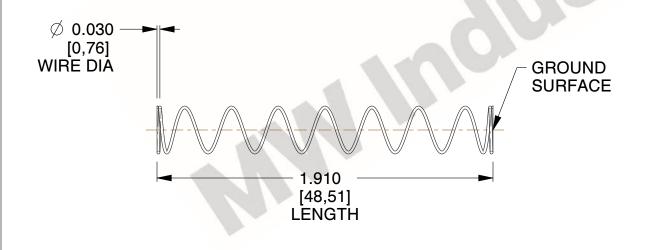

## **NOTES:**

1. Material : Spring Steel

2. Finish: Glod Irridite

3. Ends: Closed and Ground

4. Total Coils: 10.000

Sugg. Max. Deflection: 1.300 (in)
 Sugg. Max. Load: 2.300 (lbs)

7. All Drawing Dimensions are in Inches [mm]

1.000

SCALE

11772

COMPONENT

COMPRESSION SPRINGS

UNIT
INCH [mm]
SHEET

**SPRINGS** 

1 of 1