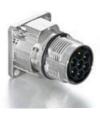

## 917 Receptacle

**speedtec** - ready

insulation insert 1,5mm<sup>2</sup>, Code 3 (pin) Connection Cross Section to 1.5 mm<sup>2</sup> Earth-to-Housing Connection according to VDE 0627 flange mount /Flange 21x21 Anti-vibration o-ring

## **Technical Data**

number of pins 7 (6+PE) power temperature range -20 °C to 130 °C

when connected IP 66/67 protection type

**Electrical Data** 

max. 14 A\* 630V (AC/DC) 6000 V rated current rated voltage rated insulation voltage (L-L)