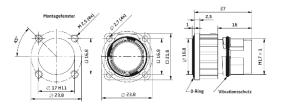

## 917 Receptacle

**speedtec** - ready

insulation insert 1,5mm<sup>2</sup>, Code 3 (pin) Connection Cross Section to 1.5 mm<sup>2</sup> Earth-to-Housing Connection according to VDE 0627 flange mount /Flange 21x21 Anti-vibration o-ring

## **Technical Data**

number of pins 7 (6+PE) power temperature range -20 °C to 130 °C

when connected IP 66/67 protection type

**Electrical Data** 

max. 14 A\* 630V (AC/DC) 6000 V rated current rated voltage rated insulation voltage (L-L)

## Data according to VDE 0110/EN61984, Paragraph 6.19.2.2

power

pollution degree 3 III over voltage category max. height for operation 2000 m

Material

zinc diecast / nickel plated PBT, UL 94 / V0 housing insulation insert