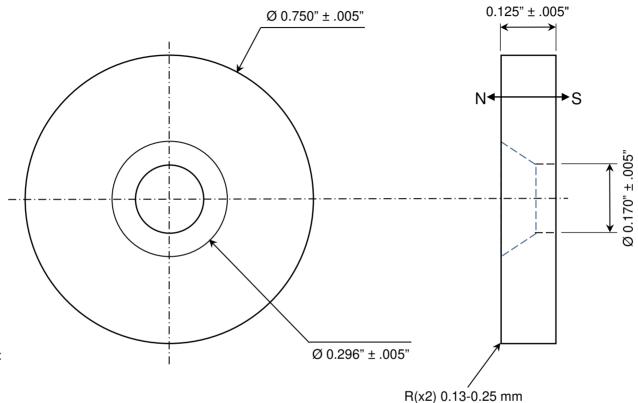

1. MAGNET PROPERTIES PER N42:

Br: 12,800-13,400 G Hc: 10,800-11,400 Oe Hci: ≥12,000 Oe BH<sub>(max)</sub>: 40-43 MGOe

## 2. NICKEL PLATED

3. MAGNETIZATION THROUGH .125"

|     |      |    | TOLERANCES (UNLESS OTHERWISE NOTED) |
|-----|------|----|-------------------------------------|
| Rev | Date | Ву |                                     |
|     |      |    |                                     |
|     |      |    | <u>ANGLES</u>                       |
|     |      |    | ± .5°                               |
|     |      |    | DO NOT SCALE DRAWING                |

## Alliance LLC 1450 CLARK DRIVE, VALPARAISO, INDIANA 46385

DESCRIPTION: RARE EARTH HOLDING MAGNET

| P/N: YB-155-      | TAPERED DISC |                        |
|-------------------|--------------|------------------------|
| MATERIAL: NdFeB   | Dwg by: BT   | REV LEVEL: A           |
| COATING: Ni-Cu-Ni | Apr by: DV   | Apr. Dated: 03-14-2020 |