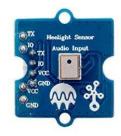

## **Grove - Heelight Sensor**

SKU 101020312

## Description

Grove – Heelight Sensor is a smart voice sensor that can recognize up tp 500 digital voice commands. It was originally used on the Heelight – a smart colorful bulb that can be controlled by digital sound waves. Now we introduce this sensor into the small and neat Grove modules, allow you to realize smart control in your Arduino – based projects.