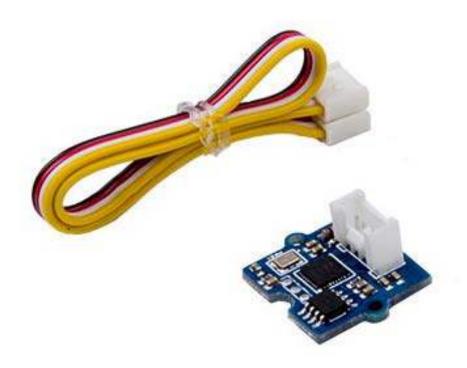

## **Grove - Heelight Sensor**

SKU 101020312

## Description

Grove – Heelight Sensor is a smart voice sensor that can recognize up tp 500 digital voice commands. It was originally used on the Heelight – a smart colorful bulb that can be controlled by digital sound waves. Now we introduce this sensor into the small and neat Grove modules, allow you to realize smart control in your Arduino – based projects.