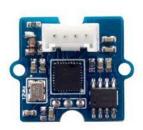

## **Grove - Heelight Sensor**

SKU 101020312

## Description

Grove – Heelight Sensor is a smart voice sensor that can recognize up tp 500 digital voice commands. It was originally used on the Heelight – a smart colorful bulb that can be controlled by digital sound waves. Now we introduce this sensor into the small and neat Grove modules, allow you to realize smart control in your Arduino – based projects.