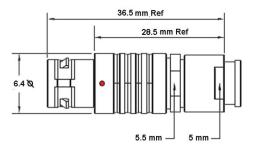

## PUSH-PULL PLUG, 4 PIN CONTACTS, SOLDER, 1.7 MM COLLET, STRAIN RELIEF NUT

| KEY SPECIFICATIONS   |              |
|----------------------|--------------|
| CONNECTOR SERIES     | PSG          |
| CONNECTOR SIZE       | 00           |
| CONNECTOR GENDER     | MALE         |
| CODING               | G            |
| LOCKING STYLE        | SELF LOCKING |
| ATTACHMENT METHOD    | SOLDER       |
| IP RATING            | IP 50        |
| COLLET SIZE          | 1.7 MM       |
| STANDARD MATE SERIES | FSG          |