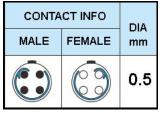

## PUSH-PULL PLUG, 4 PIN CONTACTS, SOLDER, 1.7 MM COLLET, STRAIN RELIEF NUT

| KEY SPECIFICATIONS   |              |
|----------------------|--------------|
| CONNECTOR SERIES     | PSG          |
| CONNECTOR SIZE       | 00           |
| CONNECTOR GENDER     | MALE         |
| CODING               | G            |
| LOCKING STYLE        | SELF LOCKING |
| ATTACHMENT METHOD    | SOLDER       |
| IP RATING            | IP 50        |
| COLLET SIZE          | 1.7 MM       |
| STANDARD MATE SERIES | FSG          |