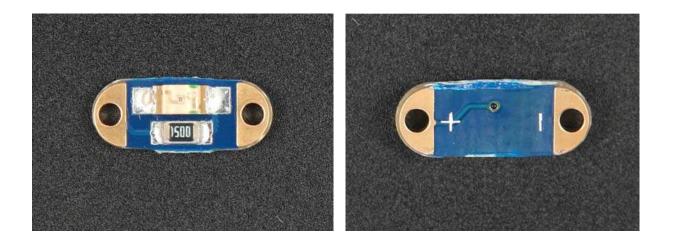

## DESCRIPTION

A standard size LED in an extremely compact size of 10.2mm x 4mm, with two standard TinyLily sewtabs and a current limiting resistor, so you don't have to worry about blowing it up or adding an external resistor. Available with Red, Green and Amber LED color options.

## TECHNICAL DETAILS

- o Washable
- $_{\odot}$  Two Sewtabs 1.2mm in diameter, easy to use with standard conductive thread and needles
- o Robust Gold Finish makes soldering easy and is non-corrosive

#### **Power Requirements**

- o Voltage: 3.0V 5.5V
- Current:
  - 1.5mA per LED (3.0V)
  - 5.0mA per LED (5.0V)

#### Dimensions

- Dimensions: 10.2mm x 4mm (0.40 inches x 0.18 inches)
- Max Height: 1.44mm (0.057 inches)
- o Ultra-thin 0.61mm (0.024 inches) PCB
- Weight: .06 grams (0.002 ounces)

https://tinycircuits.com/products/tinylily-led-1206 10-16-17