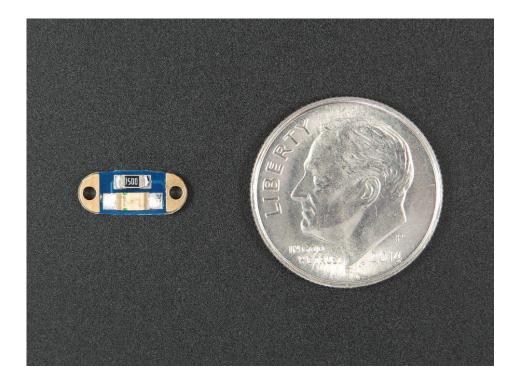

#### Dimensions

- Dimensions: 10.2mm x 4mm (0.40 inches x 0.18 inches)
- Max Height: 1.44mm (0.057 inches)
- o Ultra-thin 0.61mm (0.024 inches) PCB
- Weight: .06 grams (0.002 ounces)

https://tinycircuits.com/products/tinylily-led-1206 10-16-17