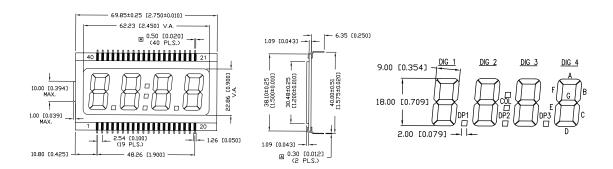

ent cold and hot start LCD performance |
| Provides high-resolution                         | Has high-duty daylight visibility                 |
| Wide variety of color choices                    | Can be paired with LED backlights                 |
| Available in 2 types of image displays           | Customizable with alphanumeric options            |



## InfoVue™ 105°C LCD Display High / Low Temp LCD Glass

In addition to the Lumex's family of standard high/ low temp LCD glass, additional glass displays can be developed utilizing Lumex's High Temp technology based on customer requirements.



#### LCD-A2X1C50TR



### LCD-A3X1C50TR/A



#### LCD-A401C39TR







### InfoVue™ 105°C LCD Display

### High / Low Temp LCD Glass

### LCD-A401C39TF



### LCD-A401C52TR



### LCD-A401C71TR







# InfoVue™ 105°C LCD Display High / Low Temp LCD Glass

The InfoVue™ 105°C LCD Display High / Low Temp LCD glass displays serve in a wide variety of markets and applications.

| Markets        | Applications                                                 |
|----------------|--------------------------------------------------------------|
| White Goods    | Refrigerators, washers, dryers, ovens                        |
| Medical        | Portable medical, diagnostics                                |
| Transportation | In-dash displays for consumer automotive, ATVs, Marine, etc. |