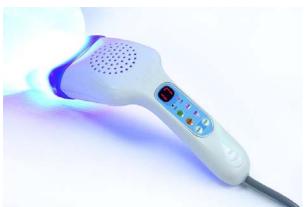

# InfoVue™ 105°C LCD Display High / Low Temp LCD Glass

The InfoVue™ 105°C LCD Display High / Low Temp LCD glass displays serve in a wide variety of markets and applications.

| Markets        | Applications                                                 |
|----------------|--------------------------------------------------------------|
| White Goods    | Refrigerators, washers, dryers, ovens                        |
| Medical        | Portable medical, diagnostics                                |
| Transportation | In-dash displays for consumer automotive, ATVs, Marine, etc. |