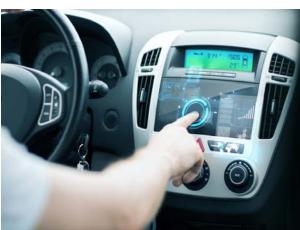

# InfoVue™ 105°C LCD Display High / Low Temp LCD Glass

The InfoVue™ 105°C LCD Display High / Low Temp LCD glass displays serve in a wide variety of markets and applications.

| Markets        | Applications                                                 |
|----------------|--------------------------------------------------------------|
| White Goods    | Refrigerators, washers, dryers, ovens                        |
| Medical        | Portable medical, diagnostics                                |
| Transportation | In-dash displays for consumer automotive, ATVs, Marine, etc. |