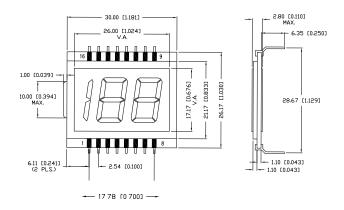

|
|--------------------------------------------------|---------------------------------------------------|
| Offering temperature ranges from -40° to + 105°C | Has consistent cold and hot start LCD performance |
| Provides high-resolution                         | Has high-duty daylight visibility                 |
| Wide variety of color choices                    | Can be paired with LED backlights                 |
| Available in 2 types of image displays           | Customizable with alphanumeric options            |



## InfoVue™ 105°C LCD Display High / Low Temp LCD Glass

In addition to the Lumex's family of standard high/ low temp LCD glass, additional glass displays can be developed utilizing Lumex's High Temp technology based on customer requirements.



#### LCD-A2X1C50TR



### LCD-A3X1C50TR/A



#### LCD-A401C39TR







### InfoVue™ 105°C LCD Display

### High / Low Temp LCD Glass

### LCD-A401C39TF



### LCD-A401C52TR



### LCD-A401C71TR







# InfoVue™ 105°C LCD Display High / Low Temp LCD Glass

The InfoVue™ 105°C LCD Display High / Low Temp LCD glass displays serve in a wide variety of markets and applications.

| Markets        | Applications                                                 |
|----------------|--------------------------------------------------------------|
| White Goods    | Refrigerators, washers, dryers, ovens                        |
| Medical        | Portable medical, diagnostics                                |
| Transportation | In-dash displays for consumer automotive, ATVs, Marine, etc. |