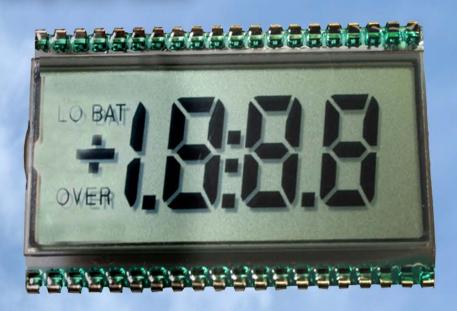

# InfoVue™ 105°C LCD Display

High / Low Temp LCD Glass





InfoVue™ 105°C LCD Displays are designed specifically for products required to function under the most strenuous conditions. Lumex's unique LCD design capability for High/Low Temp glass displays provide up to a 50% savings in technology costs and 70-80% power reductions over other traditional display technologies. Lumex's High Temp LCD Displays are ideal for OEM designers that require consistent display performance despite extreme heat.

| Features                                         | Benefits                                          |
|--------------------------------------------------|---------------------------------------------------|
| Offering temperature ranges from -40° to + 105°C | Has consistent cold and hot start LCD performance |
| Provides high-resolution