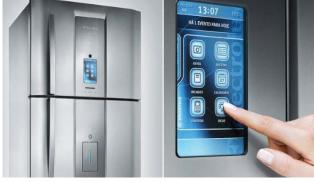

# InfoVue™ 105°C LCD Display High / Low Temp LCD Glass

The InfoVue™ 105°C LCD Display High / Low Temp LCD glass displays serve in a wide variety of markets and applications.

| Markets        | Applications                                                 |
|----------------|--------------------------------------------------------------|
| White Goods    | Refrigerators, washers, dryers, ovens                        |
| Medical        | Portable medical, diagnostics                                |
| Transportation | In-dash displays for consumer automotive, ATVs, Marine, etc. |