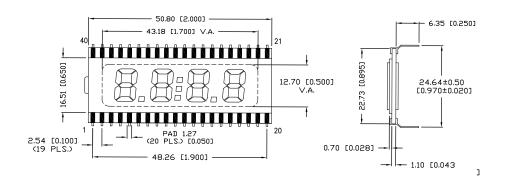

ranges from -40° to + 105°C | Has consistent cold and hot start LCD performance |
| Provides high-resolution                         | Has high-duty daylight visibility                 |
| Wide variety of color choices                    | Can be paired with LED backlights                 |
| Available in 2 types of image displays           | Customizable with alphanumeric options            |



## InfoVue™ 105°C LCD Display High / Low Temp LCD Glass

In addition to the Lumex's family of standard high/ low temp LCD glass, additional glass displays can be developed utilizing Lumex's High Temp technology based on customer requirements.



#### LCD-A2X1C50TR



### LCD-A3X1C50TR/A



#### LCD-A401C39TR







### InfoVue™ 105°C LCD Display

### High / Low Temp LCD Glass

### LCD-A401C39TF



### LCD-A401C52TR



### LCD-A401C71TR







# InfoVue™ 105°C LCD Display High / Low Temp LCD Glass

The InfoVue™ 105°C LCD Display High / Low Temp LCD glass displays serve in a wide variety of markets and applications.

| Markets        | Applications                                                 |
|----------------|--------------------------------------------------------------|
| White Goods    | Refrigerators, washers, dryers, ovens                        |
| Medical        | Portable medical, diagnostics                                |
| Transportation | In-dash displays for consumer automotive, ATVs, Marine, etc. |