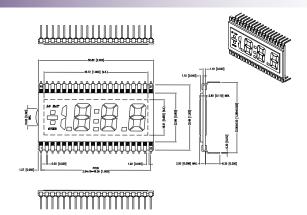

----------------------------------|---------------------------------------------------|
| Offering temperature ranges from -40° to + 105°C | Has consistent cold and hot start LCD performance |
| Provides high-resolution                         | Has high-duty daylight visibility                 |
| Wide variety of color choices                    | Can be paired with LED backlights                 |
| Available in 2 types of image displays           | Customizable with alphanumeric options            |



## InfoVue™ 105°C LCD Display High / Low Temp LCD Glass

In addition to the Lumex's family of standard high/ low temp LCD glass, additional glass displays can be developed utilizing Lumex's High Temp technology based on customer requirements.



#### LCD-A2X1C50TR



### LCD-A3X1C50TR/A



#### LCD-A401C39TR







### InfoVue™ 105°C LCD Display

### High / Low Temp LCD Glass

### LCD-A401C39TF



### LCD-A401C52TR



### LCD-A401C71TR







# InfoVue™ 105°C LCD Display High / Low Temp LCD Glass

The InfoVue™ 105°C LCD Display High / Low Temp LCD glass displays serve in a wide variety of markets and applications.

| Markets        | Applications                                                 |
|----------------|--------------------------------------------------------------|
| White Goods    | Refrigerators, washers, dryers, ovens                        |
| Medical        | Portable medical, diagnostics                                |
| Transportation | In-dash displays for consumer automotive, ATVs, Marine, etc. |