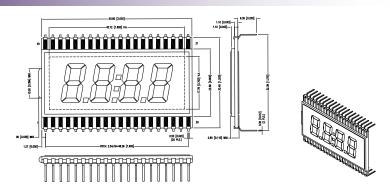

+ 105°C | Has consistent cold and hot start LCD performance |
| Provides high-resolution                         | Has high-duty daylight visibility                 |
| Wide variety of color choices                    | Can be paired with LED backlights                 |
| Available in 2 types of image displays           | Customizable with alphanumeric options            |



## InfoVue™ 105°C LCD Display High / Low Temp LCD Glass

In addition to the Lumex's family of standard high/ low temp LCD glass, additional glass displays can be developed utilizing Lumex's High Temp technology based on customer requirements.



#### LCD-A2X1C50TR



### LCD-A3X1C50TR/A



#### LCD-A401C39TR







### InfoVue™ 105°C LCD Display

### High / Low Temp LCD Glass

### LCD-A401C39TF



### LCD-A401C52TR



### LCD-A401C71TR







# InfoVue™ 105°C LCD Display High / Low Temp LCD Glass

The InfoVue™ 105°C LCD Display High / Low Temp LCD glass displays serve in a wide variety of markets and applications.

| Markets        | Applications                                                 |
|----------------|--------------------------------------------------------------|
| White Goods    | Refrigerators, washers, dryers, ovens                        |
| Medical        | Portable medical, diagnostics                                |
| Transportation | In-dash displays for consumer automotive, ATVs, Marine, etc. |