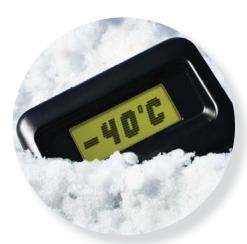

# InfoVue™ 105°C LCD Display

High / Low Temp LCD Glass

InfoVue™ 105°C LCD Displays are designed specifically for products required to function under the most strenuous conditions. Lumex's unique LCD design capability for High/Low Temp glass displays provide up to a 50% savings in technology costs and 70-80% power reductions over other traditional display technologies. Lumex's High Temp LCD Displays are ideal for OEM designers that require consistent display performance despite extreme heat.

| Features                                         | Benefits                                          |
|--------------------------------------------------|---------------------------------------------------|
| Offering temperature ranges from -40° to + 105°C | Has consistent cold and hot start LCD performance |
| Provides high-resolution                         | Has high-duty daylight visibility                 |
| Wide variety of color choices                    | Can be paired with LED backlights                 |
| Available in 2 types of image displays           | Customizable with alphanumeric options            |