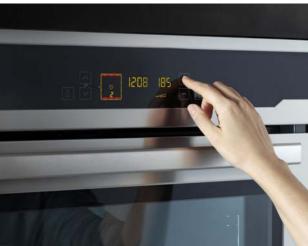

# InfoVue™ 105°C LCD Display High / Low Temp LCD Glass

The InfoVue™ 105°C LCD Display High / Low Temp LCD glass displays serve in a wide variety of markets and applications.

| Markets        | Applications                                                 |
|----------------|--------------------------------------------------------------|
| White Goods    | Refrigerators, washers, dryers, ovens                        |
| Medical        | Portable medical, diagnostics                                |
| Transportation | In-dash displays for consumer automotive, ATVs, Marine, etc. |