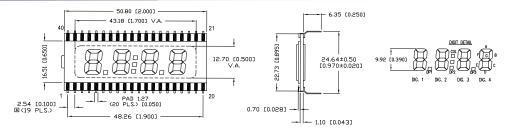

------------|---------------------------------------------------|
| Offering temperature ranges from -40° to + 105°C | Has consistent cold and hot start LCD performance |
| Provides high-resolution                         | Has high-duty daylight visibility                 |
| Wide variety of color choices                    | Can be paired with LED backlights                 |
| Available in 2 types of image displays           | Customizable with alphanumeric options            |



## InfoVue™ 105°C LCD Display High / Low Temp LCD Glass

In addition to the Lumex's family of standard high/ low temp LCD glass, additional glass displays can be developed utilizing Lumex's High Temp technology based on customer requirements.



#### LCD-A2X1C50TR



### LCD-A3X1C50TR/A



#### LCD-A401C39TR







### InfoVue™ 105°C LCD Display

### High / Low Temp LCD Glass

### LCD-A401C39TF



### LCD-A401C52TR



### LCD-A401C71TR







# InfoVue™ 105°C LCD Display High / Low Temp LCD Glass

The InfoVue™ 105°C LCD Display High / Low Temp LCD glass displays serve in a wide variety of markets and applications.

| Markets        | Applications                                                 |
|----------------|--------------------------------------------------------------|
| White Goods    | Refrigerators, washers, dryers, ovens                        |
| Medical        | Portable medical, diagnostics                                |
| Transportation | In-dash displays for consumer automotive, ATVs, Marine, etc. |