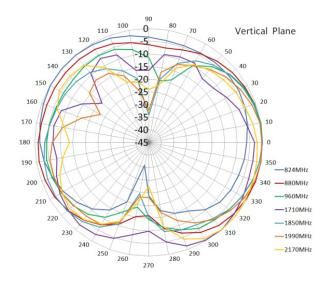

### **Electrical Specifications**

| Operating Temperature:                                     | -40°C - +85°C                      |
|------------------------------------------------------------|------------------------------------|
| Impedance:                                                 | 50 Ohm                             |
| Peak Gain:                                                 | 3dBi                               |
| VSWR:                                                      | <2.0                               |
| Operating Frequencies: Quad Band (2G) GSM / GPRS: 3G UMTS: | 850, 900, 1800, 1900MHz<br>2100MHz |
| Polarization:                                              | Linear                             |

### **Mechanical Specifications**



### **Radiation Plots**





## **Ordering Details**

| Part Number              | Description                                                             |
|--------------------------|-------------------------------------------------------------------------|
| ALPHA18/2.5M/FMEF/S/S/26 | Quad Band GSM and 3G Adhesive Antenna, 2.5m Cable, FME Female Connector |
| ALPHA18/3M/SMAM/S/S/26   | Quad Band GSM and 3G Adhesive Antenna, 3m Cable, SMA Male Connector     |