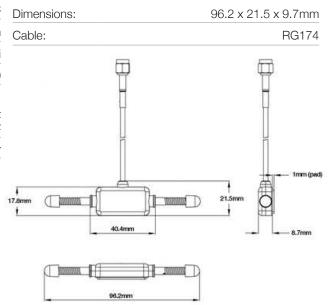

& UMTS (3G) Dipole Antenna

### **Electrical Specifications**

| Operating Temperature:                                     | -40°C - +85°C                      |
|------------------------------------------------------------|------------------------------------|
| Impedance:                                                 | 50 Ohm                             |
| Peak Gain:                                                 | 3dBi                               |
| VSWR:                                                      | <2.0                               |
| Operating Frequencies: Quad Band (2G) GSM / GPRS: 3G UMTS: | 850, 900, 1800, 1900MHz<br>2100MHz |
| Polarization:                                              | Linear                             |

### **Mechanical Specifications**



### **Radiation Plots**





## **Ordering Details**

| Part Number              | Description                                                             |
|--------------------------|-------------------------------------------------------------------------|
| ALPHA18/2.5M/FMEF/S/S/26 | Quad Band GSM and 3G Adhesive Antenna, 2.5m Cable, FME Female Connector |
| ALPHA18/3M/SMAM/S/S/26   | Quad Band GSM and 3G Adhesive Antenna, 3m Cable, SMA Male Connector     |