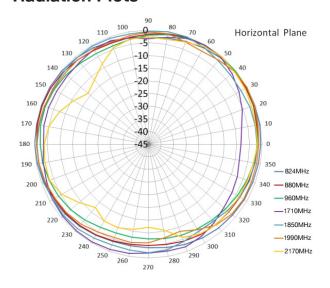

### **Electrical Specifications**

| Operating Temperature:                                     | -40°C - +85°C                      |
|------------------------------------------------------------|------------------------------------|
| Impedance:                                                 | 50 Ohm                             |
| Peak Gain:                                                 | 3dBi                               |
| VSWR:                                                      | <2.0                               |
| Operating Frequencies: Quad Band (2G) GSM / GPRS: 3G UMTS: | 850, 900, 1800, 1900MHz<br>2100MHz |
| Polarization:                                              | Linear                             |

### **Mechanical Specifications**



### **Radiation Plots**





## **Ordering Details**

| Part Number              | Description                                                             |
|--------------------------|-------------------------------------------------------------------------|
| ALPHA18/2.5M/FMEF/S/S/26 | Quad Band GSM and 3G Adhesive Antenna, 2.5m Cable, FME Female Connector |
| ALPHA18/3M/SMAM/S/S/26   | Quad Band GSM and 3G Adhesive Antenna, 3m Cable, SMA Male Connector     |