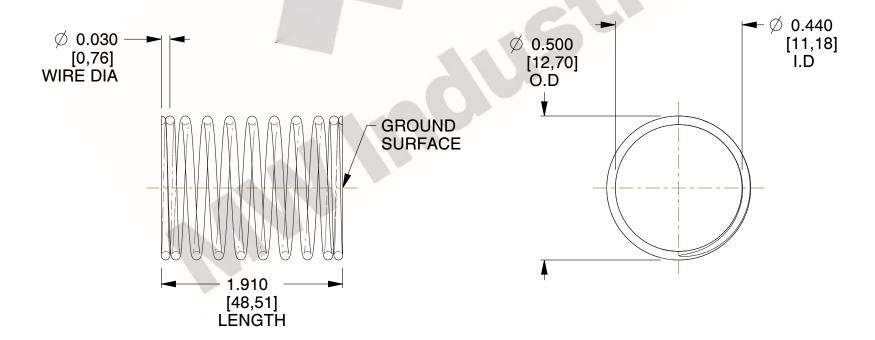

## **NOTES:**

1. Material : Music Wire 2. Finish : Glod Irridite

3. Ends: Closed and Ground

4. Total Coils: 10.000

Sugg. Max. Deflection: 0.300 (in)
 Sugg. Max. Load: 2.300 (lbs)

7. All Drawing Dimensions are in Inches [mm]