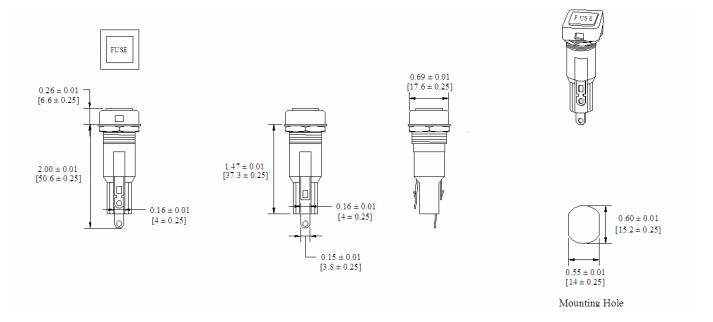

**Panel Thickness:** 0.5 ~ 4.5mm **Agency Standards and Listings:** 

**Product Dimensions: Inches [mm]** 