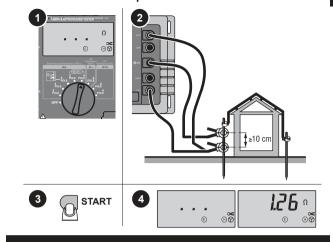

# Measurement Ra 2-Pole Measurement



#### Ra 3-Pole Measurement



## Ra 4-Pole Measurement



## RA 3-Pole Selective Earth Resistance with Current Clamp



00000

## Stakeless Ground Loop Measurement



## 3-Pole/4-Pole Earthing Resistance without Disengaging the Overhead Earth Wire











# RA 4-Pole Selective Earth Resistance with Current Clamp



## Soil Resistivity











# 1625-2 **Earth/Ground Tester**

Quick Reference Guide

## **∆∆**Warning

injury, read the "1623-2/1625-2 Safety Information" before you use this Product.

Go to www.fluke.com to register your product, download

## Measurement

## 3-Pole/4-Pole Measurement of Earthing Resistance



#### 3-Pole/4-Pole Earthing Resistance without Disengaging the Overhead Earth Wire



#### Stakeless Ground Loop Measurement



## 2-Pole/4-Pole Resistance (R~)



#### 2-Pole Resistance (R---)



## **Compensation of Earth Electrode Connecting Lead**



## **External Current Transformer**



# Zero Test Leads (All 2-Pole/3-Pole Types)



To prevent possible electrical shock, fire, or personal

manuals, and find more information.

## **Batteries**



PN 4325438 January 2014 © 2014 Fluke Corporation. All rights reserved. All product names are trademarks of their respective companies.

# 3-Pole/4-Pole Selective Earth Resistance with Current Clamp



3 START 4 R



4-Pole Soil Resistivity