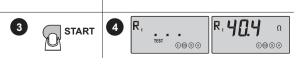

# 3-Pole/4-Pole Selective Earth Resistance with Current Clamp

3 START 4 R

4-Pole Soil Resistivity