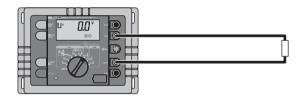

#### Ra 3-Pole Measurement



## Ra 4-Pole Measurement



## RA 3-Pole Selective Earth Resistance with Current Clamp



00000

## Stakeless Ground Loop Measurement



## 3-Pole/4-Pole Earthing Resistance without Disengaging the Overhead Earth Wire











# RA 4-Pole Selective Earth Resistance with Current Clamp



## Soil Resistivity











# 1625-2 **Earth/Ground Tester**

Quick Reference Guide

## **∆∆**Warning

injury, read the "1623-2/1625-2 Safety Information" before you use this Product.

Go to www.fluke.com to register your product, download

## Measurement

## 3-Pole/4-Pole Measurement of Earthing Resistance



#### 3-Pole/4-Pole Earthing Resistance without Disengaging the Overhead Earth Wire



#### Stakeless Ground Loop Measurement



## 2-Pole/4-Pole Resistance (R~)



#### 2-Pole Resistance (R---)



## **Compensation of Earth Electrode Connecting Lead**



## **External Current Transformer**



# Zero Test Leads (All 2-Pole/3-Pole Types)



To prevent possible electrical shock, fire, or personal

manuals, and find more information.

## **Batteries**



PN 4325438 January 2014 © 2014 Fluke Corporation. All rights reserved. All product names are trademarks of their respective companies.

# 3-Pole/4-Pole Selective Earth Resistance with Current Clamp



3 START 4 R



4-Pole Soil Resistivity