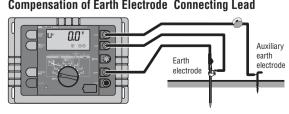

esistance with Current Clamp



00000

## Stakeless Ground Loop Measurement



## 3-Pole/4-Pole Earthing Resistance without Disengaging the Overhead Earth Wire











# RA 4-Pole Selective Earth Resistance with Current Clamp



## Soil Resistivity











# 1625-2 **Earth/Ground Tester**

Quick Reference Guide

## **∆∆**Warning

injury, read the "1623-2/1625-2 Safety Information" before you use this Product.

Go to www.fluke.com to register your product, download

## Measurement

## 3-Pole/4-Pole Measurement of Earthing Resistance



#### 3-Pole/4-Pole Earthing Resistance without Disengaging the Overhead Earth Wire



#### Stakeless Ground Loop Measurement



## 2-Pole/4-Pole Resistance (R~)



#### 2-Pole Resistance (R---)



## **Compensation of Earth Electrode Connecting Lead**



## **External Current Transformer**



# Zero Test Leads (All 2-Pole/3-Pole Types)



To prevent possible electrical shock, fire, or personal

manuals, and find more information.

## **Batteries**



PN 4325438 January 2014 © 2014 Fluke Corporation. All rights reserved. All product names are trademarks of their respective companies.

# 3-Pole/4-Pole Selective Earth Resistance with Current Clamp



3 START 4 R



4-Pole Soil Resistivity