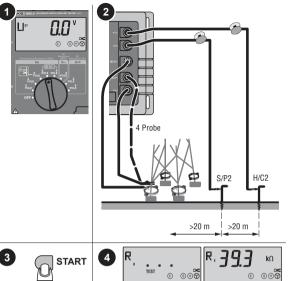

## Soil Resistivity

# 3-Pole/4-Pole Selective Earth Resistance with Current Clamp

3 START 4 R

4-Pole Soil Resistivity