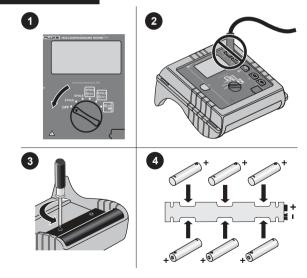

## **Batteries**

PN 4325438 January 2014 © 2014 Fluke Corporation. All rights reserved. All product names are trademarks of their respective companies.