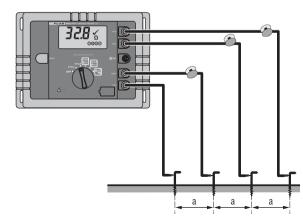

## Soil Resistivity

# 3-Pole/4-Pole Selective Earth Resistance with Current Clamp

3 START 4 R

4-Pole Soil Resistivity