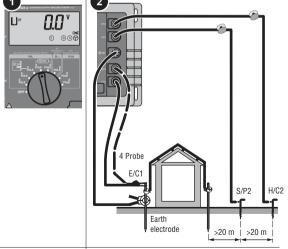

use this Product.

Go to www.fluke.com to register your product, download

## Measurement

## 3-Pole/4-Pole Measurement of Earthing Resistance



#### 3-Pole/4-Pole Earthing Resistance without Disengaging the Overhead Earth Wire



#### Stakeless Ground Loop Measurement



## 2-Pole/4-Pole Resistance (R~)



#### 2-Pole Resistance (R---)



## **Compensation of Earth Electrode Connecting Lead**



## **External Current Transformer**



# Zero Test Leads (All 2-Pole/3-Pole Types)



To prevent possible electrical shock, fire, or personal

manuals, and find more information.

## **Batteries**



PN 4325438 January 2014 © 2014 Fluke Corporation. All rights reserved. All product names are trademarks of their respective companies.

# 3-Pole/4-Pole Selective Earth Resistance with Current Clamp



3 START 4 R



4-Pole Soil Resistivity