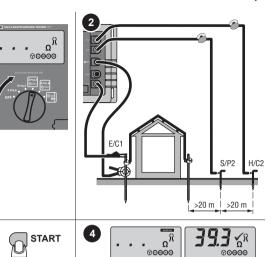

## 3-Pole/4-Pole Earthing Resistance without Disengaging the Overhead Earth Wire

#### 3-Pole/4-Pole Earthing Resistance without Disengaging the Overhead Earth Wire