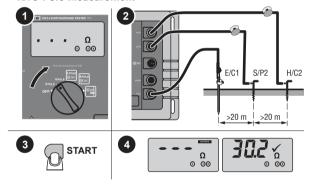

# 1623-2 **Earth/Ground Tester**

Quick Reference Guide

## **∧∧** Warning

To prevent possible electrical shock, fire, or personal injury, read the "1623-2/1625-2 Safety Information" before you use this Product.

Go to www.fluke.com to register your product, download manuals, and find more information.

## **Batteries**



PN 4325438 January 2014 © 2014 Fluke Corporation. All rights reserved. All product names are trademarks of their respective companies.

#### Measurement Ra 2-Pole Measurement



#### Ra 3-Pole Measurement



## Ra 4-Pole Measurement



## RA 3-Pole Selective Earth Resistance with Current Clamp



00000

## Stakeless Ground Loop Measurement



## 3-Pole/4-Pole Earthing Resistance without Disengaging the Overhead Earth Wire











# RA 4-Pole Selective Earth Resistance with Current Clamp



## Soil Resistivity











# 1625-2 **Earth/Ground Tester**

Quick Reference Guide

## **∆∆**Warning

injury, read the "1623-2/1625-2 Safety Information" before you use this Product.

Go to www.fluke.com to register your product, download

## Measurement

## 3-Pole/4-Pole Measurement of Earthing Resistance



#### 3-Pole/4-Pole Earthing Resistance without Disengaging the Overhead Earth Wire



#### Stakeless Ground Loop Measurement



## 2-Pole/4-Pole Resistance (R~)



#### 2-Pole Resistance (R---)