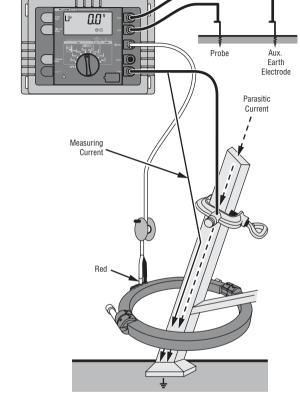

## Stakeless Ground Loop Measurement



## 3-Pole/4-Pole Earthing Resistance without Disengaging the Overhead Earth Wire











# RA 4-Pole Selective Earth Resistance with Current Clamp



## Soil Resistivity











# 1625-2 **Earth/Ground Tester**

Quick Reference Guide

## **∆∆**Warning

injury, read the "1623-2/1625-2 Safety Information" before you use this Product.

Go to www.fluke.com to register your product, download

## Measurement

## 3-Pole/4-Pole Measurement of Earthing Resistance



#### 3-Pole/4-Pole Earthing Resistance without Disengaging the Overhead Earth Wire



#### Stakeless Ground Loop Measurement



## 2-Pole/4-Pole Resistance (R~)



#### 2-Pole Resistance (R---)



## **Compensation of Earth Electrode Connecting Lead**



## **External Current Transformer**



# Zero Test Leads (All 2-Pole/3-Pole Types)



To prevent possible electrical shock, fire, or personal

manuals, and find more information.

## **Batteries**



PN 4325438 January 2014 © 2014 Fluke Corporation. All rights reserved. All product names are trademarks of their respective companies.

# 3-Pole/4-Pole Selective Earth Resistance with Current Clamp



3 START 4 R



4-Pole Soil Resistivity