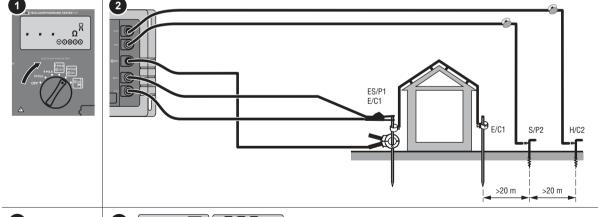

## 3-Pole/4-Pole Earthing Resistance without Disengaging the Overhead Earth Wire

#### 3-Pole/4-Pole Earthing Resistance without Disengaging the Overhead Earth Wire