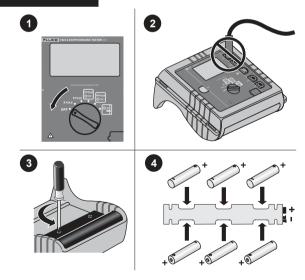

# 1623-2 **Earth/Ground Tester**

Quick Reference Guide

## **∧∧** Warning

To prevent possible electrical shock, fire, or personal injury, read the "1623-2/1625-2 Safety Information" before you use this Product.

Go to www.fluke.com to register your product, download manuals, and find more information.

## **Batteries**

PN 4325438 January 2014 © 2014 Fluke Corporation. All rights reserved. All product names are trademarks of their respective companies.