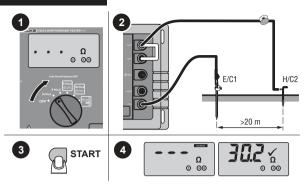

# 1623-2 **Earth/Ground Tester**

Quick Reference Guide

## **∧∧** Warning

To prevent possible electrical shock, fire, or personal injury, read the "1623-2/1625-2 Safety Information" before you use this Product.

Go to www.fluke.com to register your product, download manuals, and find more information.

## **Batteries**



PN 4325438 January 2014 © 2014 Fluke Corporation. All rights reserved. All product names are trademarks of their respective companies.

#### Measurement Ra 2-Pole Measurement



#### Ra 3-Pole Measurement



## Ra 4-Pole Measurement



## RA 3-Pole Selective Earth Resistance with Current Clamp



00000

## Stakeless Ground Loop Measurement



## 3-Pole/4-Pole Earthing Resistance without Disengaging the Overhead Earth Wire











# RA 4-Pole Selective Earth Resistance with Current Clamp



## Soil Resistivity











# 1625-2 **Earth/Ground Tester**

Quick Reference Guide

## **∆∆**Warning

injury, read the "1623-2/1625-2 Safety Information" before you use this Product.

Go to www.fluke.com to register your product, download

## Measurement

## 3-Pole/4-Pole Measurement of Earthing Resistance



#### 3-Pole/4-Pole Earthing Resistance without Disengaging the Overhead Earth Wire



#### Stakeless Ground Loop Measurement



## 2-Pole/4-Pole Resistance (R~)