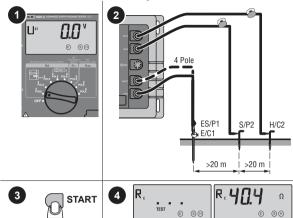

January 2014 © 2014 Fluke Corporation. All rights reserved. All product names are trademarks of their respective companies.

#### Measurement Ra 2-Pole Measurement



#### Ra 3-Pole Measurement



## Ra 4-Pole Measurement



## RA 3-Pole Selective Earth Resistance with Current Clamp



00000

## Stakeless Ground Loop Measurement



## 3-Pole/4-Pole Earthing Resistance without Disengaging the Overhead Earth Wire











# RA 4-Pole Selective Earth Resistance with Current Clamp



## Soil Resistivity











# 1625-2 **Earth/Ground Tester**

Quick Reference Guide

## **∆∆**Warning

injury, read the "1623-2/1625-2 Safety Information" before you use this Product.

Go to www.fluke.com to register your product, download

## Measurement

## 3-Pole/4-Pole Measurement of Earthing Resistance



#### 3-Pole/4-Pole Earthing Resistance without Disengaging the Overhead Earth Wire



#### Stakeless Ground Loop Measurement



## 2-Pole/4-Pole Resistance (R~)



#### 2-Pole Resistance (R---)



## **Compensation of Earth Electrode Connecting Lead**



## **External Current Transformer**



# Zero Test Leads (All 2-Pole/3-Pole Types)



To prevent possible electrical shock, fire, or personal

manuals, and find more information.

## **Batteries**



PN 4325438 January 2014 © 2014 Fluke Corporation. All rights reserved. All product names are trademarks of their respective companies.

# 3-Pole/4-Pole Selective Earth Resistance with Current Clamp



3 START 4 R



4-Pole Soil Resistivity