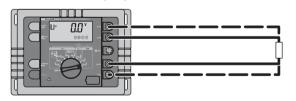

## Ra 4-Pole Measurement



## RA 3-Pole Selective Earth Resistance with Current Clamp



00000

## Stakeless Ground Loop Measurement



## 3-Pole/4-Pole Earthing Resistance without Disengaging the Overhead Earth Wire











# RA 4-Pole Selective Earth Resistance with Current Clamp



## Soil Resistivity











# 1625-2 **Earth/Ground Tester**

Quick Reference Guide

## **∆∆**Warning

injury, read the "1623-2/1625-2 Safety Information" before you use this Product.

Go to www.fluke.com to register your product, download

## Measurement

## 3-Pole/4-Pole Measurement of Earthing Resistance



#### 3-Pole/4-Pole Earthing Resistance without Disengaging the Overhead Earth Wire



#### Stakeless Ground Loop Measurement



## 2-Pole/4-Pole Resistance (R~)



#### 2-Pole Resistance (R---)



## **Compensation of Earth Electrode Connecting Lead**



## **External Current Transformer**



# Zero Test Leads (All 2-Pole/3-Pole Types)



To prevent possible electrical shock, fire, or personal

manuals, and find more information.

## **Batteries**



PN 4325438 January 2014 © 2014 Fluke Corporation. All rights reserved. All product names are trademarks of their respective companies.

# 3-Pole/4-Pole Selective Earth Resistance with Current Clamp



3 START 4 R



4-Pole Soil Resistivity