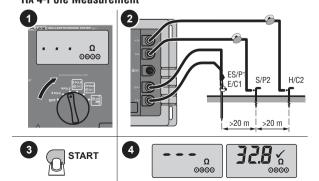

# 1623-2 **Earth/Ground Tester**

Quick Reference Guide

## **∧∧** Warning

To prevent possible electrical shock, fire, or personal injury, read the "1623-2/1625-2 Safety Information" before you use this Product.

Go to www.fluke.com to register your product, download manuals, and find more information.

## **Batteries**



PN 4325438 January 2014 © 2014 Fluke Corporation. All rights reserved. All product names are trademarks of their respective companies.

#### Measurement Ra 2-Pole Measurement



#### Ra 3-Pole Measurement



## Ra 4-Pole Measurement



## RA 3-Pole Selective Earth Resistance with Current Clamp



00000

## Stakeless Ground Loop Measurement



## 3-Pole/4-Pole Earthing Resistance without Disengaging the Overhead Earth Wire











# RA 4-Pole Selective Earth Resistance with Current Clamp



## Soil Resistivity











# 1625-2 **Earth/Ground Tester**

Quick Reference Guide

## **∆∆**Warning

injury, read the "1623-2/1625-2 Safety Information" before you use this Product.

Go to www.fluke.com to register your product, download

## Measurement

## 3-Pole/4-Pole Measurement of Earthing Resistance



#### 3-Pole/4-Pole Earthing Resistance without Disengaging the Overhead Earth Wire



#### Stakeless Ground Loop Measurement



## 2-Pole/4-Pole Resistance (R~)



#### 2-Pole Resistance (R---)



## **Compensation of Ear