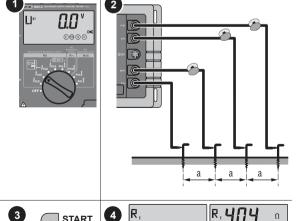

t.

Go to www.fluke.com to register your product, download

## Measurement

## 3-Pole/4-Pole Measurement of Earthing Resistance



#### 3-Pole/4-Pole Earthing Resistance without Disengaging the Overhead Earth Wire



#### Stakeless Ground Loop Measurement



## 2-Pole/4-Pole Resistance (R~)



#### 2-Pole Resistance (R---)



## **Compensation of Earth Electrode Connecting Lead**



## **External Current Transformer**



# Zero Test Leads (All 2-Pole/3-Pole Types)



To prevent possible electrical shock, fire, or personal

manuals, and find more information.

## **Batteries**



PN 4325438 January 2014 © 2014 Fluke Corporation. All rights reserved. All product names are trademarks of their respective companies.

# 3-Pole/4-Pole Selective Earth Resistance with Current Clamp



3 START 4 R



4-Pole Soil Resistivity