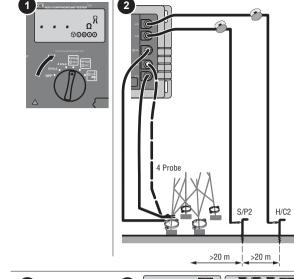

## Soil Resistivity

# 3-Pole/4-Pole Selective Earth Resistance with Current Clamp

3 START 4 R

4-Pole Soil Resistivity