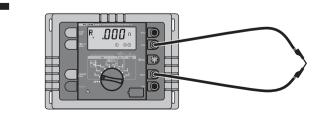

le/4-Pole Earthing Resistance without Disengaging the Overhead Earth Wire











# RA 4-Pole Selective Earth Resistance with Current Clamp



## Soil Resistivity











# 1625-2 **Earth/Ground Tester**

Quick Reference Guide

## **∆∆**Warning

injury, read the "1623-2/1625-2 Safety Information" before you use this Product.

Go to www.fluke.com to register your product, download

## Measurement

## 3-Pole/4-Pole Measurement of Earthing Resistance



#### 3-Pole/4-Pole Earthing Resistance without Disengaging the Overhead Earth Wire



#### Stakeless Ground Loop Measurement



## 2-Pole/4-Pole Resistance (R~)



#### 2-Pole Resistance (R---)



## **Compensation of Earth Electrode Connecting Lead**



## **External Current Transformer**



# Zero Test Leads (All 2-Pole/3-Pole Types)



To prevent possible electrical shock, fire, or personal

manuals, and find more information.

## **Batteries**



PN 4325438 January 2014 © 2014 Fluke Corporation. All rights reserved. All product names are trademarks of their respective companies.

# 3-Pole/4-Pole Selective Earth Resistance with Current Clamp



3 START 4 R



4-Pole Soil Resistivity