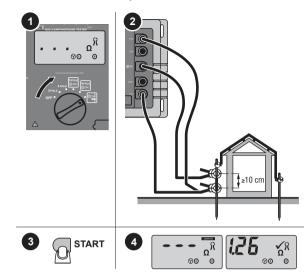

# 1623-2 **Earth/Ground Tester**

Quick Reference Guide

## **∧∧** Warning

To prevent possible electrical shock, fire, or personal injury, read the "1623-2/1625-2 Safety Information" before you use this Product.

Go to www.fluke.com to register your product, download manuals, and find more information.

## **Batteries**



PN 4325438 January 2014 © 2014 Fluke Corporation. All rights reserved. All product names are trademarks of their respective companies.

#### Measurement Ra 2-Pole Measurement



#### Ra 3-Pole Measurement



## Ra 4-Pole Measurement



## RA 3-Pole Selective Earth Resistance with Current Clamp



00000

## Stakeless Ground Loop Measurement



## 3-Pole/4-Pole Earthing Resistance without Disengaging the Overhead Earth Wire











# RA 4-Pole Selective Earth Resistance with Current Clamp



## Soil Resistivity











# 1625-2 **Earth/Ground Tester**

Quick Reference Guide

## **∆∆**Warning

injury, read the "1623-2/1625-2 Safety Information" before you use this Product.

Go to www.fluke.com to register your product, download

## Measurement

## 3-Pole/4-Pole Measurement of Earthing Resistance



#### 3-Pole/4-Pole Earthing Resistance without Disengaging the Overhead Earth Wire



#### Stakeless Ground Loop Measurement



## 2-Pole/4-Pole Resistance (R~)



#### 2-Pole Resistance (R---)



## **Compensation of Earth Electrode Connecting Lead**



## **External Current Transformer**



# Zero Test Leads (All 2-Pole/3-Pole