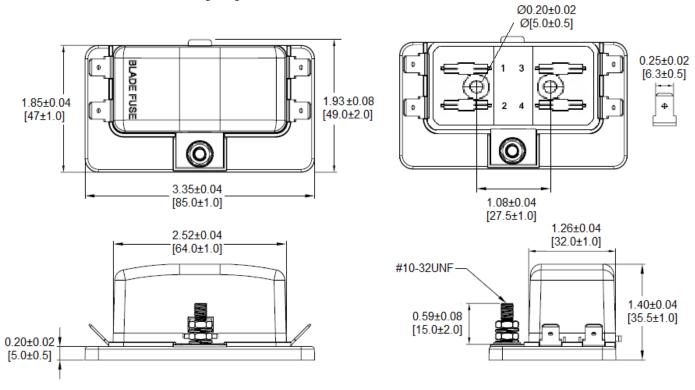

## Type BLR-304 Fuse Block 4 Pole – Regular Auto Blade



www.optifuse.com

(619) 593-5050

## **Specifications:**

Max Current Rating: 30A per Circuit - 100A Max Input Fuse Type: Regular Auto Blade – APR, ANR Series

**Base:** PBT (UL flame: 94V-0), Black **Cover:** PC (UL flame: 94V-2), Transparent

**Push Button:** POM (White)

**Terminals:** Copper, Tin plated 0.250" Quick Connect Terminals

**Temperature Rating:**  $-20^{\circ}$  C ~  $+85^{\circ}$  C

## **Mechanical Dimensions: Inches [mm]**



## Warning:

-Operation beyond the specified maximum ratings or improper use may result in damage and possible electrical arcing and/or flame.



-Avoid contact of device with chemical solvent. Prolonged contact may damage the device performance.

Note: All specifications subject to change without notice.

Rev B 05/2014 - Page: 1/1 Code S02-01H