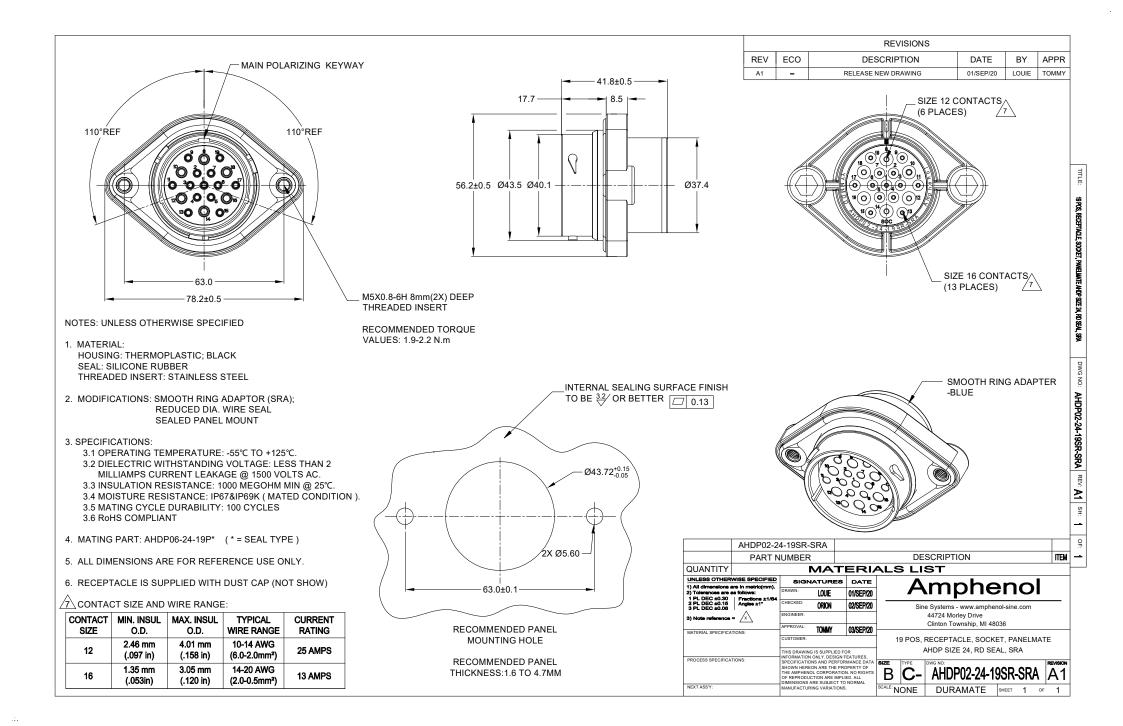

## AT Series<sup>™</sup> - Contact Size 16 Options

| Machined Contacts, Sockets & Pins |                                            |      |       |          |  |
|-----------------------------------|--------------------------------------------|------|-------|----------|--|
| Part Number                       | Description                                | Size | AWG   | Туре     |  |
| AT60-215-1631                     | Male Contact - Pin, Gold-plated            | 16   | 14    | Machined |  |
| AT62-209-1631                     | Female Contact - Socket, Gold-plated       | 16   | 14    | Machined |  |
| AT60-215-16141                    | Male Contact - Pin, Nickel-plated          | 16   | 14    | Machined |  |
| AT62-209-16141                    | Female Contact - Socket, Nickel-plat