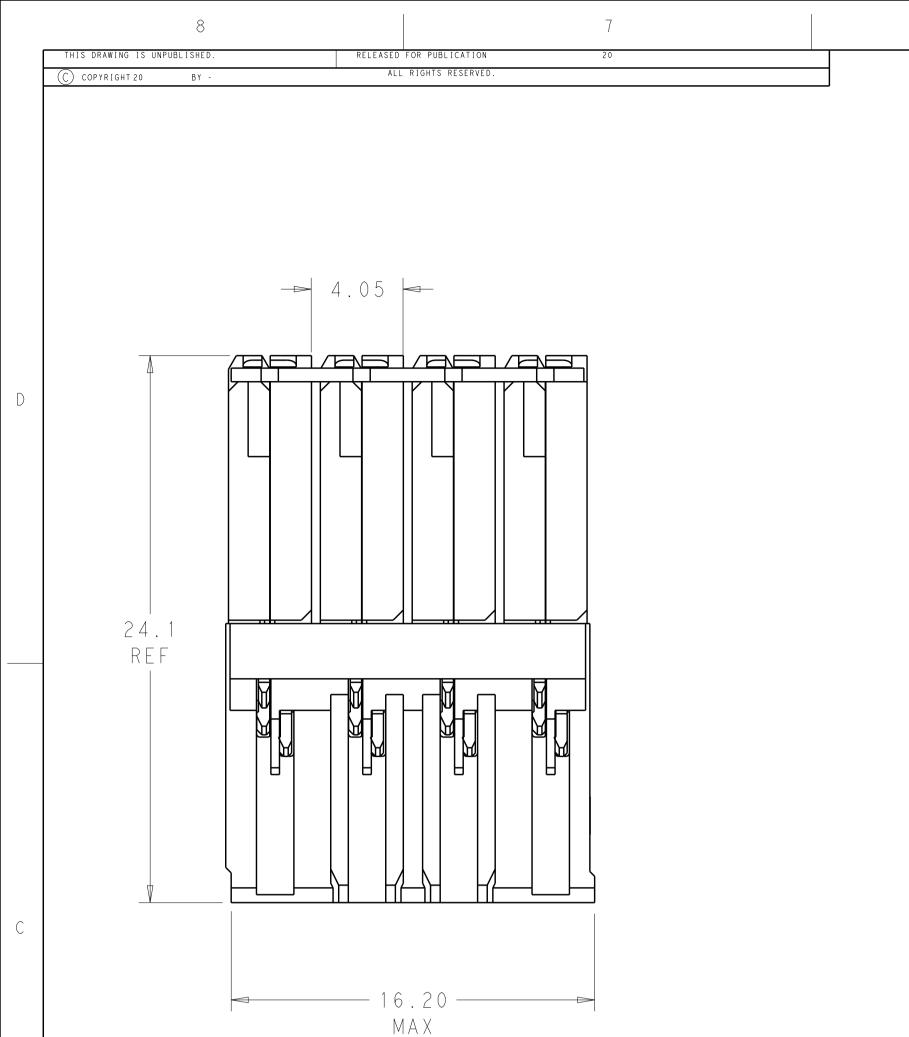

ᠮᡆᡰᢛᡗ᠆᠋ᠮᡆᡰᢛᡗ᠆ 

4805 (3/11)



4



MATERIAL HOUSING: TERMINAL FINISH: 30µ" SEL ON PCB T

3

A FINISH: 30µ" SEL ON PCB T

5

6

|                                                                                                                                                         |                  | 2                             |       |       |                    |        |             |                      |                  | 1        |                  |         |         |   |
|---------------------------------------------------------------------------------------------------------------------------------------------------------|------------------|-------------------------------|-------|-------|--------------------|--------|-------------|----------------------|------------------