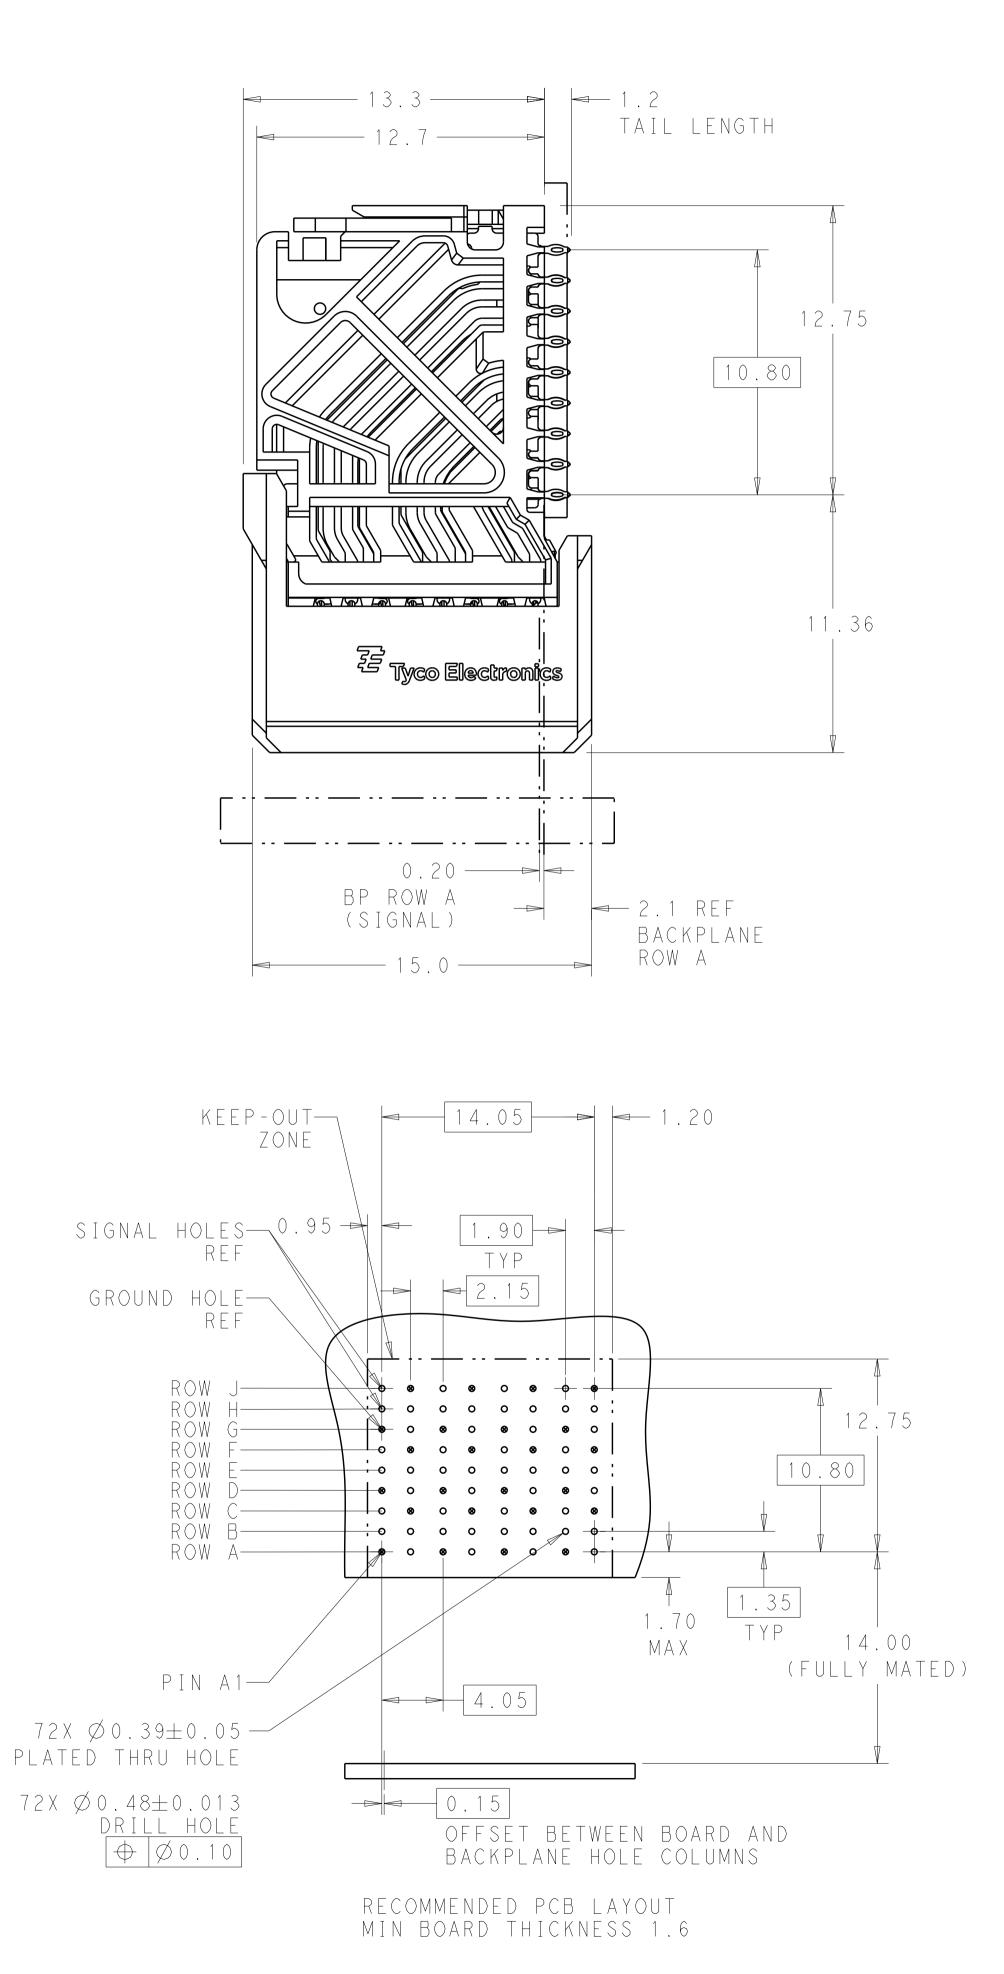

ᠮᡆᡰᢛᡗ᠆᠋ᠮᡆᡰᢛᡗ᠆ 

4805 (3/11)



4



MATERIAL HOUSING: TERMINAL FINISH: 30µ" SEL ON PCB T

3

A FINISH: 30µ" SEL ON PCB T

5

6

|                                                                                                                                                         |                  | 2                             |       |       |                    |        |             |                      |                  | 1        |                  |         |         |   |
|---------------------------------------------------------------------------------------------------------------------------------------------------------|------------------|-------------------------------|-------|-------|--------------------|--------|-------------|----------------------|------------------|----------|------------------|