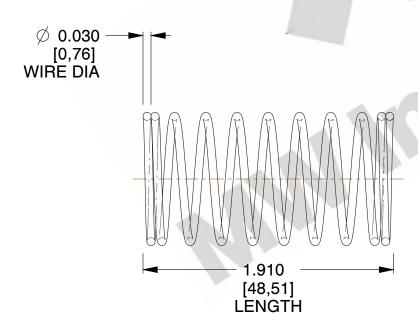

## **NOTES:**

1. Material: Music Wire 2. Finish: Glod Irridite

3. Ends: Closed

4. Total Coils: 10.000

5. Sugg. Max. Deflection: 0.710 (in) 6. Sugg. Max. Load: 2.300 (lbs)

7. All Drawing Dimensions are in Inches [mm]