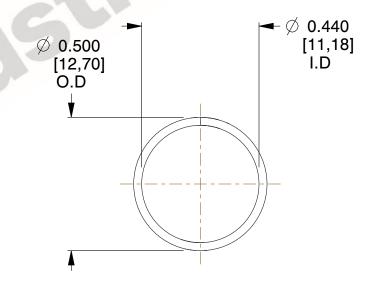

## **NOTES:**

1. Material: Music Wire 2. Finish: Glod Irridite

3. Ends: Closed

4. Total Coils: 10.000

5. Sugg. Max. Deflection: 0.710 (in) 6. Sugg. Max. Load: 2.300 (lbs)

7. All Drawing Dimensions are in Inches [mm]