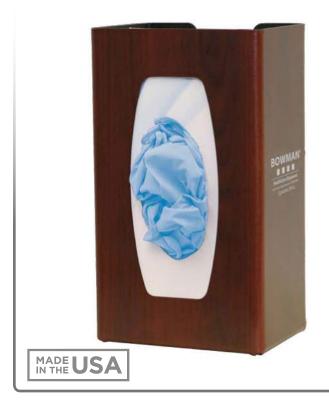

### BOWMAN® Signature Series - Glove Box Dispenser - Single

### **Product Description:**

- Glove Box Dispenser Single
- · Holds one box of gloves
- · Three-way keyholes for vertical or horizontal wall mounting
- BOWMAN® Signature Series Cherry Fauxwood ABS Plastic