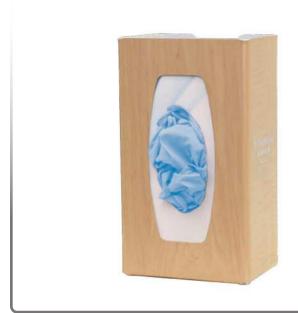

### Related Products (each sold separately):

 GL010-0223: BOWMAN® Signature Series - Glove Box Dispenser -Maple Fauxwood (shown below)