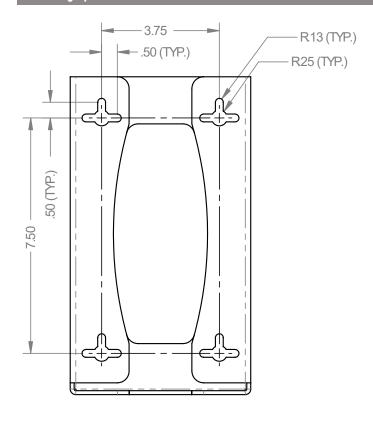

n below)



### **Product Description:**

- Glove Box Dispenser Single
- · Holds one box of gloves
- · Three-way keyholes for vertical or horizontal wall mounting
- BOWMAN® Signature Series Cherry Fauxwood ABS Plastic

#### Primary Area for Product Usage:

· Anywhere gloves are needed

#### Dispenses:

- Box(es) no larger than 5.50"W x 10.00"H x 3.75"D (14.0 cm x 25.4 cm x 9.5 cm)
- Box(es) no smaller than 4.50"W x 9.00"H x 3.00"D (11.4 cm x 22.9 cm x 7.6 cm)

#### Package Specifications:

- Package Quantity: 12 per case
- 18"L x 16"W x 10"H (45.7 cm x 40.6 cm x 25.4 cm)
- 11.0 lbs (5.0 kg) approximated

### **Product Specifications** (overall external dimensions):

- 5.75"W x 10.13"H x 4.00"D (14.6 cm x 25.7 cm x 10.2 cm)
- 0.8 lbs (0.4 kg) approximated

### **Mounting Specifications:**



### GL010-0233

# BOWMAN® Signature Series - Glove Box Dispenser - Single

**Installation Instructions/Characteristics & Care** 

### Installation

Always mount dispensers securely prior to loading with product.





### Parts included:

Dispenser

#### Tools Required:

No tools required to assemble dispenser

### Care and Construction Cherry Fauxwood ABS Plastic

### **Material Characteristics**

# Designed for Long-Term, Heavy-Duty Applications

The combination of copolymers (Acrylonitrile, Butadiene, and Styrene) gives ABS an excellent combination of strength, rigidity, and toughness. The fauxwood finish is ARVINYL laminate created from a semi-rigid film.

ABS is chemical and stress-crack resistant. It is tough, dimensionally stable, and will hold up to long-term use. To ensure produc