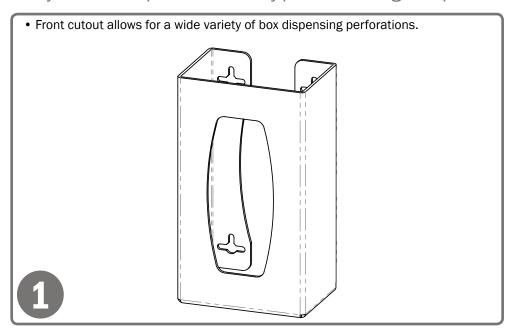

#### Dispenses:

- Box(es) no larger than 5.50"W x 10.00"H x 3.75"D (14.0 cm x 25.4 cm x 9.5 cm)
- Box(es) no smaller than 4.50"W x 9.00"H x 3.00"D (11.4 cm x 22.9 cm x 7.6 cm)