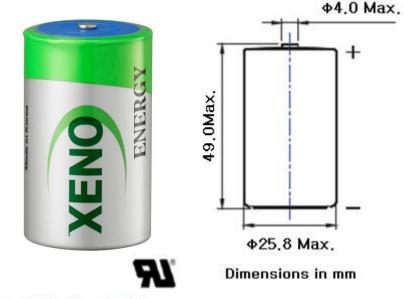

## XL-145F

SIZE:C, ER26500

♦ Weight 50g

♦ Volume
26cm²

◆ UL Approval
MH28122