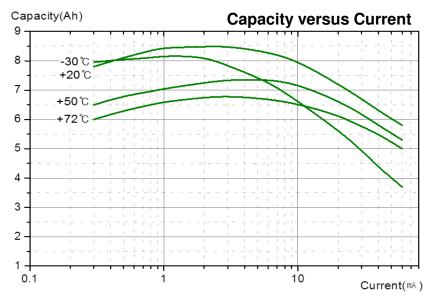

## **SPECIFICATIONS**

(Typical values stored at 20 ℃ for one year)

| <ul><li>Nominal capacity</li></ul> | 8.5 <b>A</b> h |
|------------------------------------|----------------|
| (at 3mA/20°C/68°F/2.0V cut-off)    |                |