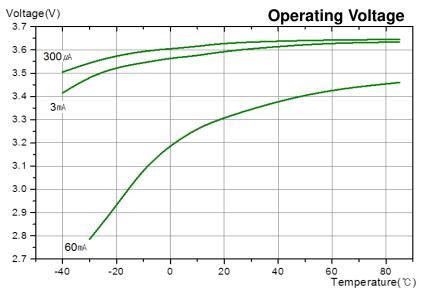

Nominal voltage
3.6V

Max. recommended continuous current 150mA
 (Higher current can be available upon consulting)

Max. pulse current capability 
 ★ 230mA

♦ Operating temperature range -55 ~+85 °C

Lithium metal content approx. 2.3g