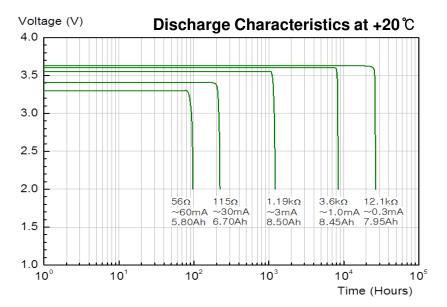

## **SPECIFICATIONS**

(Typical values stored at 20 ℃ for one year)

| <ul><li>Nominal capacity</li></ul> | 8.5 <b>A</b> h |
|------------------------------------|----------------|
| (at 3mA/20°C/68°F/2.0V cut-off)    |                |