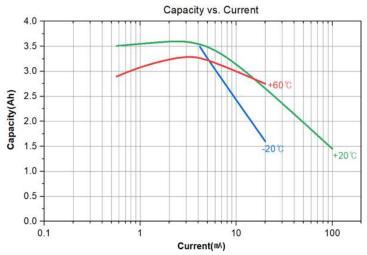

## **Characteristics:**

Nominal voltage: 3.6V

Nominal capacity: 3.6Ah (@ 1.19kΩ / 3mA at 25°C, cut-off voltage 2V)

Maximum recommended continuous current: 70mA

Maximum recommended pulse current: 160mA

Operating temperature range: -55°C to +85°C