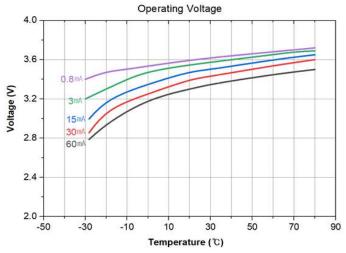

## **Characteristics:**

Nominal voltage: 3.6V

Nominal capacity: 3.6Ah (@ 1.19kΩ / 3mA at 25°C, cut-off voltage 2V)

Maximum recommended continuous current: 70mA

Maximum recommended pulse current: 160mA

Operating temperature range: -55°C to +85°C