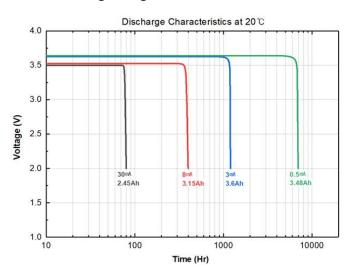

## **Characteristics:**

Nominal voltage: 3.6V

Nominal capacity: 3.6Ah (@ 1.19kΩ / 3mA at 25°C, cut-off voltage 2V)

Maximum recommended continuous current: 70mA

Maximum recommended pulse current: 160mA

Operating temperature range: -55°C to +85°C