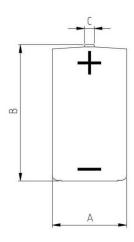

Nominal weight: 24g

units=mm

| SCL-10 | Α        | В        | С     |
|--------|----------|----------|-------|
|        | Max.16.8 | Max.50.3 | Ø 4.3 |

WARNING: Fire, explosion, and severe burn hazards.

- Do not disassemble
- Do not heat above 100°C
- Do not recharge, short circuit, crush, incinerate, or expose contents to water